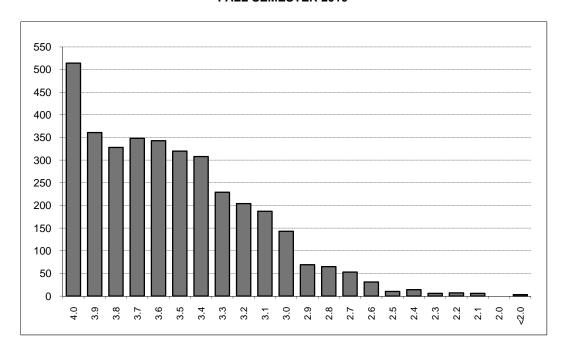

| 3,148<br>48.2% |       | 3,554<br>50.2% |       |

<sup>&</sup>lt;sup>1</sup>Source - Oklahoma High School Graduates - Projections, Oklahoma State Regents for Higher Education (Projections for 2010)

<sup>&</sup>lt;sup>2</sup> Source - ACT Profile Report - State, Graduating Class 2010, Oklahoma

<sup>\*</sup>This includes only Oklahoma high school graduates who took the ACT prior to graduation in the year indicated.

<sup>\*\*</sup>This includes only those students eligible for college enrollment in the fall semester of the year indicated and does not include multiple ACT scores for any one student. Student Profiles prior to Fall 2003 may include multiple ACT scores per person.

### DISTRIBUTION OF FRESHMEN HIGH SCHOOL GRADE POINT AVERAGES OKLAHOMA STATE UNIVERSITY FALL SEMESTER 2010



| GPA   | Number | Cumulative Number | Percent | Cumulative Percent |
|-------|--------|-------------------|---------|--------------------|
| 4.0   | 514    | 514               | 14.48%  | 14.48%             |
| 3.9   | 361    | 875               | 10.17%  | 24.65%             |
| 3.8   | 328    | 1,203             | 9.24%   | 33.90%             |
| 3.7   | 348    | 1,551             | 9.81%   | 43.70%             |
| 3.6   | 343    | 1,894             | 9.66%   | 53.37%             |
| 3.5   | 320    | 2,214             | 9.02%   | 62.38%             |
| 3.4   | 308    | 2,522             | 8.68%   | 71.06%             |
| 3.3   | 229    | 2,751             | 6.45%   | 77.51%             |
| 3.2   | 204    | 2,955             | 5.75%   | 83.26%             |
| 3.1   | 187    | 3,142