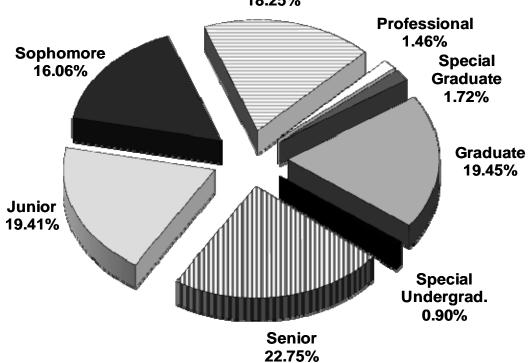

### STUDENT ENROLLMENT STATISTICS OKLAHOMA STATE UNIVERSITY FALL SEMESTER 2010

| CLASSIFICATION        |                   |           |        |  |
|-----------------------|-------------------|-----------|--------|--|
| Classification        | Stillwater Campus | OSU-Tulsa | Total  |  |
| Freshman              | 4,289             | 3         | 4,292  |  |
| Sophomore             | 3,700             | 77        | 3,777  |  |
| Junior                | 4,123             | 442       | 4,565  |  |
| Senior                | 4,709             | 642       | 5,351  |  |
| Special Undergraduate | 186               | 26        | 212    |  |
| Graduate              | 4,412             | 569       | 4,981  |  |
| Professional          | 344               | 0         | 344    |  |
| Total                 | 21,763            | 1,759     | 23,522 |  |