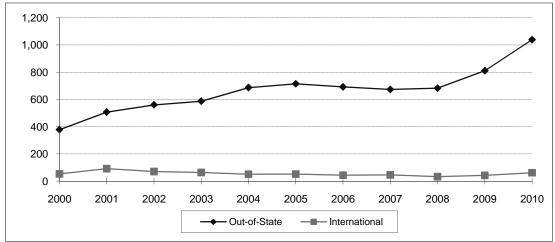

<sup>\* 66 (40</sup> Stillwater campus, 26 OSU-Tulsa) of the 154 students categorized as special undergrad are part-time non-degree-seeking students.

<sup>\* 88 (</sup>all Stillwater campus) of the 154 students categorized as special undergrad are part-time concurrent students.