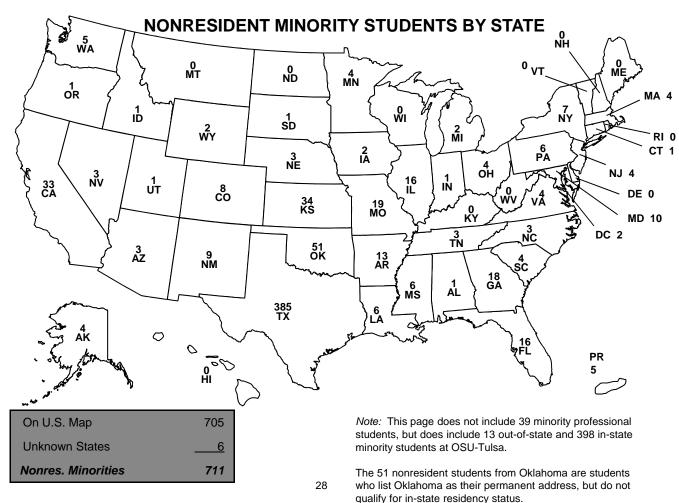

### **ETHNICITY**

| Ethnicity        | Undergraduate | Graduate | Total  | Professional | Total  |
|------------------|---------------|----------|--------|--------------|--------|
| White            | 14,280        | 3,016    | 17,296 | 303          | 17,599 |
| African American | 857           | 171      | 1,028  | 1            | 1,029  |
| Native American  | 1,758         | 252      | 2,010  | 22           | 2,032  |
| Hispanic         | 487           | 97       | 584    | 10           | 594    |
| Asian            | 311           | 82       | 393    | 6            | 399    |
| Total            | 17,693        | 3,618    | 21,311 | 342          | 21,653 |
| International    | 504           | 1,363    | 1,867  | 2            | 1,869  |
| Grand Total      | 18,197        | 4,981    | 23,178 | 344          | 23,522 |