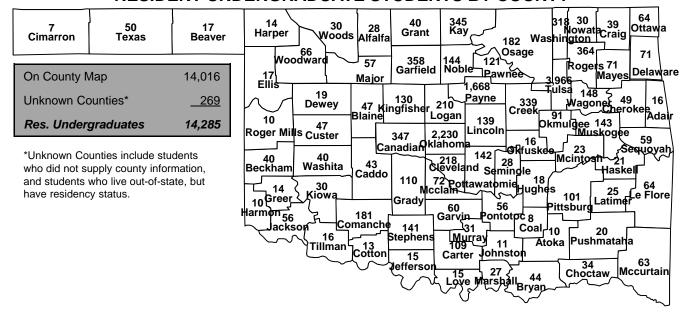

|               |               | RESIDENCY |        |              |        |
|---------------|---------------|-----------|--------|--------------|--------|
| Residency     | Undergraduate | Graduate  | Total  | Professional | Total  |
| In-State      | 14,285        | 2,435     | 16,720 | 231          | 16,951 |
| Out-of-State  | 3,408         | 1,183     | 4,591  | 111          | 4,702  |
| International | 504           | 1,363     | 1,867  | 2            | 1,869  |
| Total         | 18,197        | 4,981     | 23,178 | 344          | 23,522 |