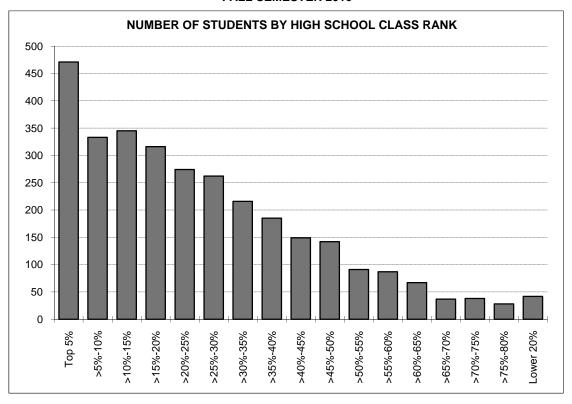

| 99.38%             |
| 2.3   | 6      | 3,533             | 0.17%   | 99.55%             |
| 2.2   | 7      | 3,540             | 0.20%   | 99.75%             |
| 2.1   | 6      | 3,546             | 0.17%   | 99.92%             |
| 2.0   | 0      | 3,546             | 0.00%   | 99.92%             |
| <2.0  | 3      | 3,549             | 0.08%   | 100.0%             |
| Total | 3,549  | 3,549             | 100.0%  | 100.0%             |

Note: 5 new freshmen (including international, home schooled, and adult admission students) did not supply a high school GPA.

The average high school GPA reported was 3.52. The average high school core GPA calculated was 3.57.

### RANK IN HIGH SCHOOL CLASS BY NUMBER OF NEW FRESHMEN & PERCENT IN EACH RANK OKLAHOMA STATE UNIVERSITY FALL SEMESTER 2010



| Rank      | Number | Cumulative Number | Percent | Cumulative Percent |
|-----------|--------|-------------------|---------|--------------------|
| Top 5%    | 471    | 471               | 15.28%  | 15.28%             |
| >5%-10%   | 333    | 804               | 10.80%  | 26.08%             |
| >10%-15%  | 345    | 1,149             | 11.19%  | 37.27%             |
| >15%-20%  | 316    | 1,465             | 10.25%  | 47.52%             |
| >20%-25%  | 274    | 1,739             | 8.89%   | 56.41%             |
| >25%-30%  | 262    | 2,001             | 8.50%   | 64.90%             |
| >30%-35%  | 216    | 2,217             | 7.01%   | 71.91%             |
| >35%-40%  | 185    | 2,402             | 6.00%   | 77.91%             |
| >40%-45%  | 149    | 2,551             | 4.83%   | 82.74