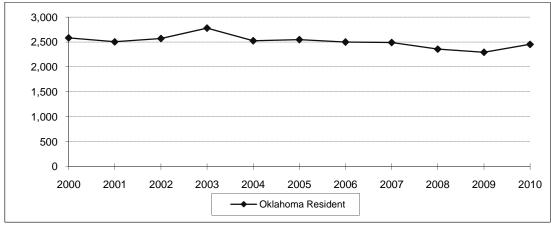

<sup>\* 66 (40</sup> Stillwater campus, 26 OSU-Tulsa) of the 154 students categorized as special undergrad are part-time non-degree-seeking students.

<sup>\* 88 (</sup>all Stillwater campus) of the 154 students categorized as special undergrad are part-time concurrent students.