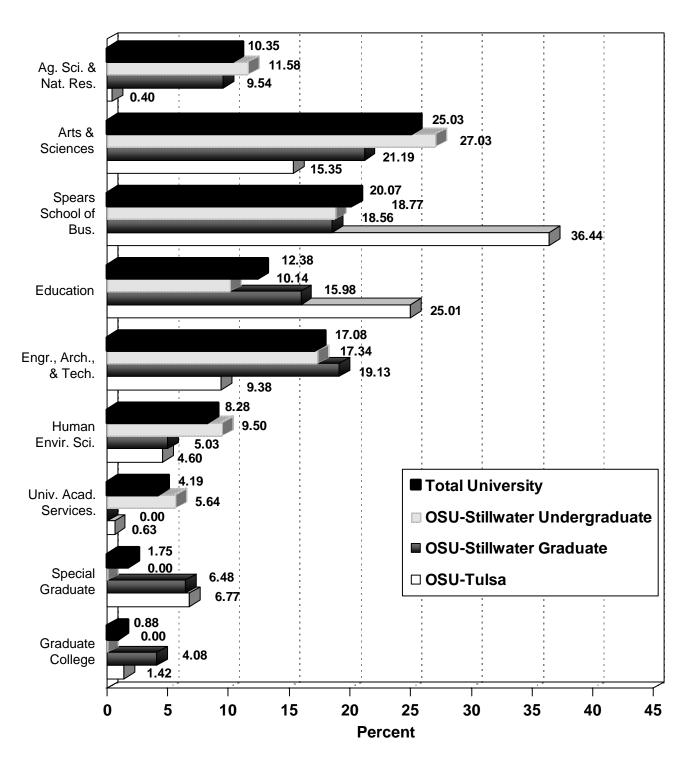

## PERCENT DISTRIBUTION OF OSU MAJORS BY COLLEGE AND LEVEL OKLAHOMA STATE UNIVERSITY FALL SEMESTER 2010

Note: This page does not include 344 professional students but includes 1,759 students at OSU-Tulsa.