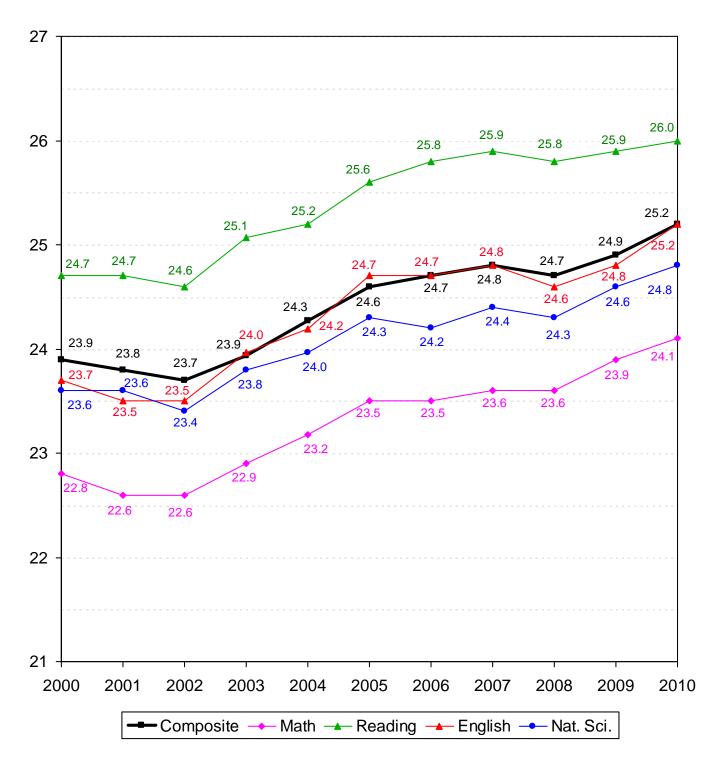

| 46            | 3,209 |  |
| 2008          | 2,357             | 683          | 33            | 3,073 |  |
| 2009          | 2,294             | 811          | 43            | 3,148 |  |
| 2010          | 2,453             | 1,039        | 62            | 3,554 |  |
|               |                   |              |               |       |  |

Note: This table includes students at OSU-Tulsa, but does not include non-degree-seeking new freshmen and new concurrent high school students.

Student Profile books prior to Fall 2003 do not contain OSU-Tulsa students on this page.

Student Profile books prior to Fall 2006 contain new concurrent high school students on this page.



## TEN-YEAR COMPARISON OF ACT SCORES FOR NEW FRESHMEN OKLAHOMA STATE UNIVERSITY FALL SEMESTERS 2000 THROUGH 2010



*Note:* Averages reflect the highest value for each subscore that a student received. Beginning in 2003, ACT composite scores are the average of the highest of each subscore received.

### COMPOSITE ACT AND SAT AVERAGES OF NEW FRESHMEN BY COLLEGE OKLAHOMA STATE UNIVERSITY FALL SEMESTER 2010

| College                      |       | ACT       |       | SAT       |  |  |
|------------------------------|-------|-----------|-------|-----------|--|--|
|                              | Count | Composite | Count | Composite |  |  |
|                              |       |           |       |           |  |  |
| Ag. Sciences & Natural Res.  | 360   | 25.1      | 34    | 1,124     |  |  |
| Arts & Sciences              | 851   | 25.6      | 121   | 1,169     |  |  |
| Spears School of Business