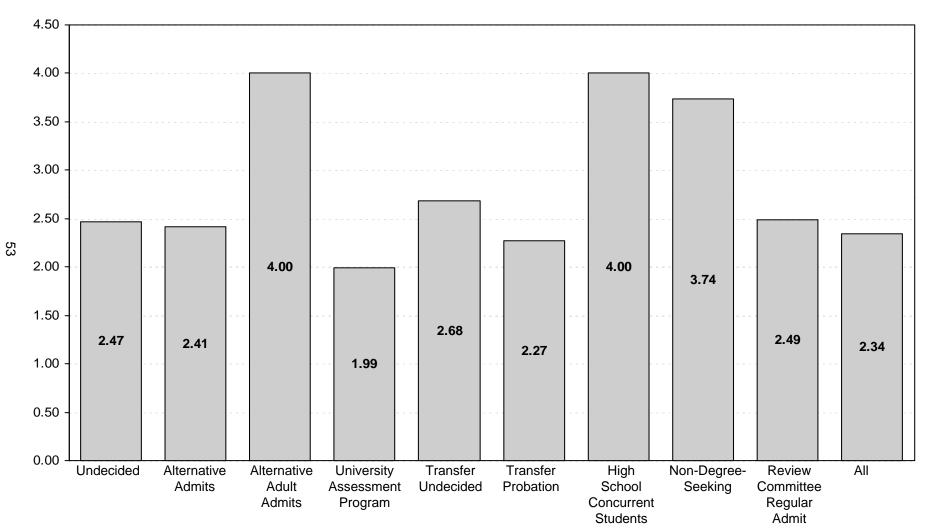

### UNIVERSITY ACADEMIC SERVICES

|                                      | Undergraduate<br>Lower | Undergraduate<br>Upper | Special<br>Undergraduate | Total |
|--------------------------------------|------------------------|------------------------|--------------------------|-------|
| UAS - Alternative Admission          | 443                    | 11                     | 0                        | 454   |
| UAS - Alternative Adult Admission    | 4                      | 0                      | 0                        | 4     |
| UAS - Concurrent High School         | 0                      | 0                      | 88                       | 88    |
| UAS - Non-Degree-Seeking             | 0                      | 0                      | 7                        | 7     |
| UAS - Transfer (Probation)           | 39                     | 12                     | 0                        | 51    |
| UAS - Transfer (Undecided)           | 6                      | 4                      | 0                        | 10    |
| UAS - Undecided                      | 70                     | 6                      | 0                        | 76    |
| UAS - University Assessment Program  | 47                     | 66                     | 0                        | 113   |
| UAS - Review Committee Regular Admit | 168                    | 0                      | 0                        | 168   |
| Total University Academic Services   | 777                    | 99                     | 95                       | 971   |