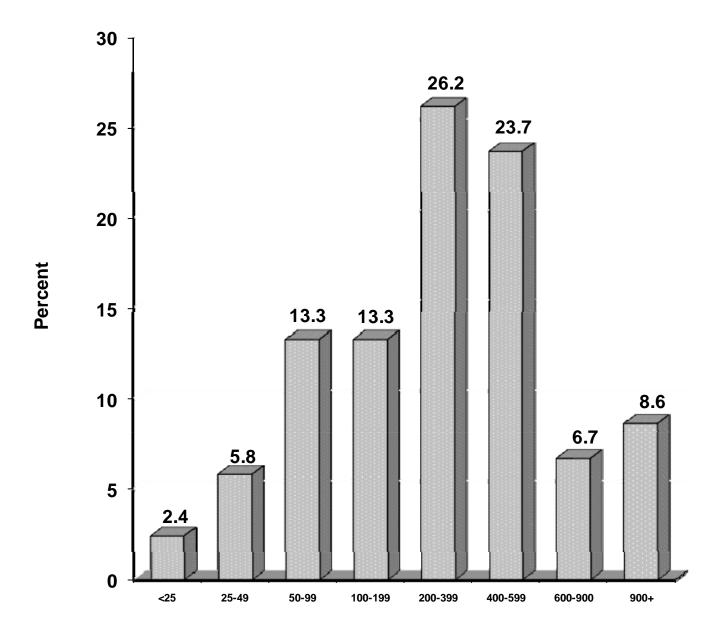

|               |               | RESIDENCY |        |              |        |
|---------------|---------------|-----------|--------|--------------|--------|
| Residency     | Undergraduate | Graduate  | Total  | Professional | Total  |
| In-State      | 14,285        | 2,435     | 16,720 | 231          | 16,951 |
| Out-of-State  | 3,408         | 1,183     | 4,591  | 111          | 4,702  |
| International | 504           | 1,363     | 1,867  | 2            | 1,869  |
| Total         | 18,197        | 4,981     | 23,178 | 344          | 23,522 |