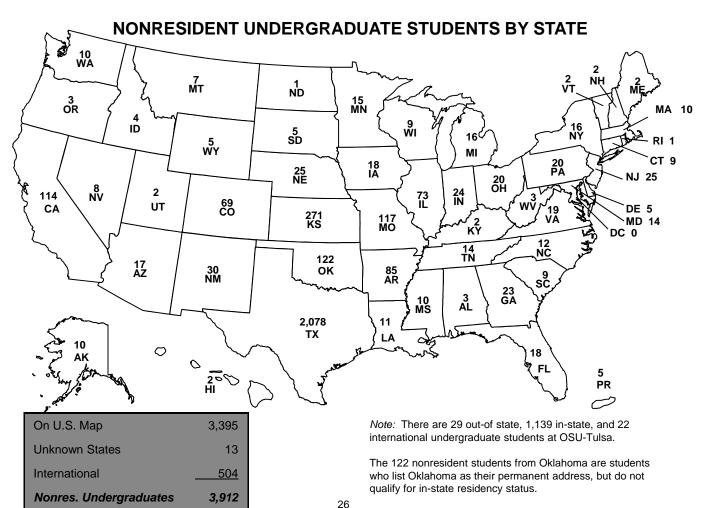

|               |               | RESIDENCY |        |              |        |
|---------------|---------------|-----------|--------|--------------|--------|
| Residency     | Undergraduate | Graduate  | Total  | Professional | Total  |
| In-State      | 14,285        | 2,435     | 16,720 | 231          | 16,951 |
| Out-of-State  | 3,408         | 1,183     | 4,591  | 111          | 4,702  |
| International | 504           | 1,363     | 1,867  | 2            | 1,869  |
| Total         | 18,197        | 4,981     | 23,178 | 344          | 23,522 |