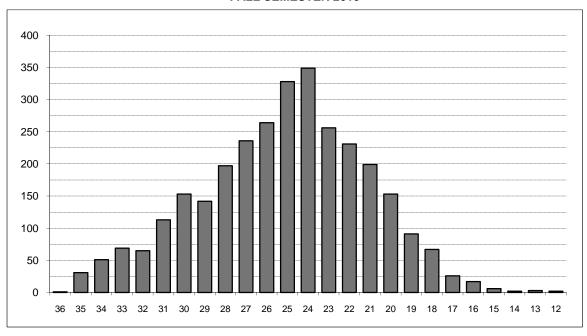

| 23    | 1,179     |  |  |
| Engineering & Architecture   | 540   | 27.6      | 101   | 1,230     |  |  |
| Div. of Technology           | 51    | 24.9      | 11    | 1,156     |  |  |
| Human Environmental Sci.     | 225   | 24.8      | 21    | 1,160     |  |  |
| Overall College Average      | 2,711 | 25.7      | 407   | 1,178     |  |  |
| University Academic Services | 341   | 21.0      | 75    | 951       |  |  |
| Overall Average              | 3,052 | 25.2      | 482   | 1,143     |  |  |

Note: Composite scores in this table are calculated using the highest subscores obtained for each student. If students have taken both the ACT and the SAT, only the higher score is reported.

### DISTRIBUTION OF NEW FRESHMEN BY COMPOSITE ACT SCORE OKLAHOMA STATE UNIVERSITY FALL SEMESTER 2010



| Composite |        |       |       |         | Cumulative |
|-----------|--------|-------|-------|---------|------------|
| ACT Score | Female | Male  | Total | Percent | Percent    |
| 36        | 1      | 0     | 1     | 0.03%   | 0.03%      |
| 35        | 4      | 27    | 31    | 1.02%   | 1.05%      |
| 34        | 12     | 39    | 51    | 1.67%   | 2.72%      |
| 33        | 29     | 40    | 69    | 2.26%   | 4.98%      |
| 32        | 32     | 33    | 65    | 2.13%   | 7.11%      |
| 31        | 48     | 65    | 113   | 3.70%   | 10.81%     |
| 30        | 72     | 81    | 153   | 5.01%   | 15.83%     |
| 29        | 76     | 66    | 142   | 4.65%   | 20.48%     |
| 28        | 109    | 88    | 197   | 6.45%   | 26.93%     |
| 27        | 112    | 124   | 236   | 7.73%   | 34.67