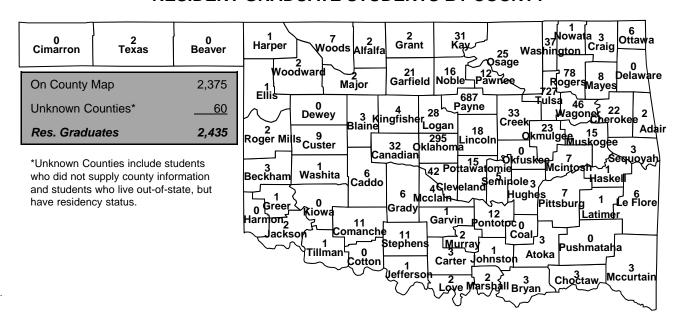

|               |               | RESIDENCY |        |              |        |
|---------------|---------------|-----------|--------|--------------|--------|
| Residency     | Undergraduate | Graduate  | Total  | Professional | Total  |
| In-State      | 14,285        | 2,435     | 16,720 | 231          | 16,951 |
| Out-of-State  | 3,408         | 1,183     | 4,591  | 111          | 4,702  |
| International | 504           | 1,363     | 1,867  | 2            | 1,869  |
| Total         | 18,197        | 4,981     | 23,178 | 344          | 23,522 |