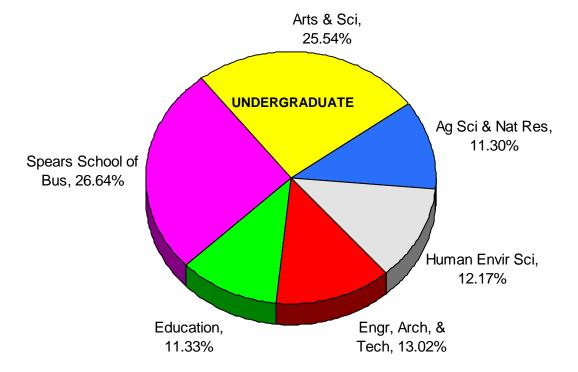

## PERCENT DISTRIBUTION OF OSU MAJORS BY COLLEGE AND LEVEL OKLAHOMA STATE UNIVERSITY FALL SEMESTER 2010

Note: This page does not include 344 professional students but includes 1,759 students at OSU-Tulsa.

Graduate students have been distributed to the respective college which administers their major coursework. Interdisciplinary graduate programs that do not have a specific area of specialization are reported in the Graduate College. Special students at the graduate level have not declared a major or have not been admitted to a program.