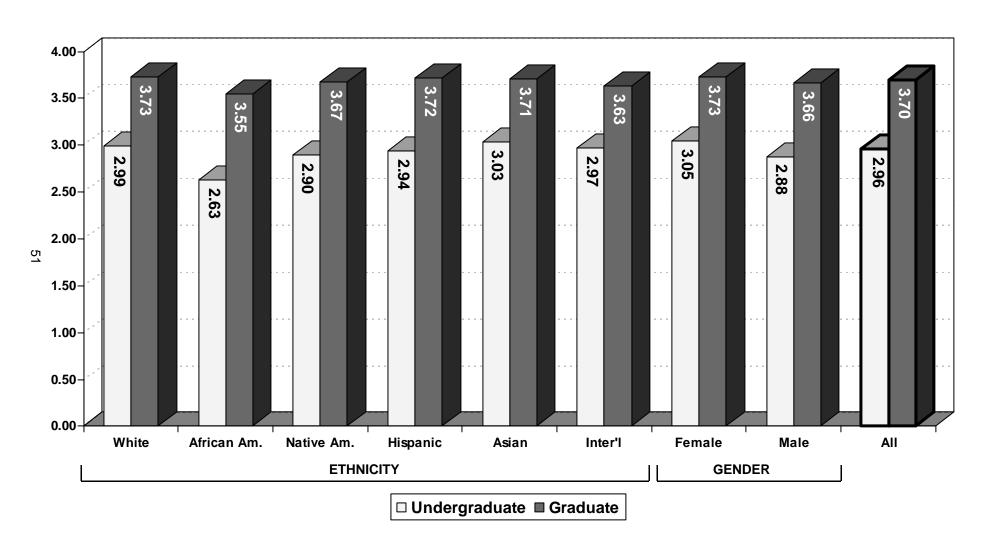

## ENROLLMENT BY COLLEGE, ETHNICITY, AND GENDER OKLAHOMA STATE UNIVERSITY FALL SEMESTER 2010

|                                                      | Whit           | te             | Africa<br>Americ |           | Nativ<br>Amerio |            | Hispan    | ic        | Asia      | n         | Internation | onal       | Tota           | I              | Grand           |
|------------------------------------------------------|----------------|----------------|------------------|-----------|-----------------|------------|-----------|-----------|-----------|-----------|-------------|------------|----------------|----------------|-----------------|
| Classification                                       | Female         | Male           | Female           | Male      | Female          | Male       | Female    | Male      | Female    | Male      | Female      | Male       | Female         | Male           | Total           |
| Ag. Sci. & Nat. Res.<br>Undergraduates<br>Graduates  | 852<br>108     | 799<br>123     | 19<br>5          | 6<br>2    | 108<br>9        | 131<br>7   | 19<br>4   | 18<br>1   | 9         | 2 3       | 5<br>82     | 6<br>78    | 1,012<br>210   | 962<br>214     | 1,974<br>424    |
| Arts & Sciences<br>Undergraduates<br>Graduates       | 2,075<br>266   | 1,612<br>368   | 167<br>10        | 103<br>8  | 305<br>16       | 217<br>21  | 66<br>12  | 53<br>10  | 44<br>8   | 41<br>7   | 72<br>91    | 62<br>168  | 2,729<br>403   | 2,088<br>582   | 4,817<br>985    |
| Spears School of Bus.<br>Undergraduates<br>Graduates | 1,165<br>172   | 1,771<br>452   | 87<br>5          | 110<br>14 | 146<br>14       | 174<br>27  | 41<br>3   | 72<br>10  | 27<br>5   | 51<br>9   | 56<br>64    | 73<br>104  | 1,522<br>263   | 2,251<br>616   | 3,773<br>879    |
| Education<br>Undergraduates<br>Graduates             | 951<br>504     | 576<br>225     | 33<br>43         | 59<br>21  | 108<br>53       | 71<br>32   | 27<br>18  | 29<br>6   | 13<br>8   | 9<br>7    | 9<br>35     | 11<br>21   | 1,141<br>661   | 755<br>312     | 1,896<br>973    |
| Engr., Arch., & Tech.<br>Undergraduates<br>Graduates | 384<br>40      | 2,033<br>232   | 29<br>2          | 77<br>6   | 47<br>5         | 187<br>12  | 21<br>3   | 66<br>9   | 18<br>2   | 53<br>15  | 25<br>111   | 141<br>440 | 524<br>163     | 2,557<br>714   | 3,081<br>877    |
| Human Envir. Sci.<br>Undergraduates<br>Graduates     | 1,182<br>115   | 178<br>25      | 54<br>11         | 12<br>2   | 144<br>6        | 27<br>0    | 33<br>5   | 14<br>1   | 20<br>3   | 2         | 14<br>48    | 5<br>16    | 1,447<br>188   | 238<br>45      | 1,685<br>233    |
| Univ. Acad. Serv.<br>Undergraduates                  | 348            | 354            | 37               | 64        | 46              | 47         | 14        | 14        | 11        | 11        | 7           | 18         | 463            | 508            | 971             |
| Special Graduates<br>Graduates                       | 175            | 122            | 25               | 6         | 22              | 14         | 5         | 4         | 2         | 6         | 9           | 15         | 238            | 167            | 405             |
| Graduate College<br>Graduates                        | 56             | 33             | 7                | 4         | 9               | 5          | 4         | 2         | 2         | 2         | 35          | 46         | 113            | 92             | 205             |
| Total<br>Undergraduate<br>Graduate                   | 6,957<br>1,436 | 7,323<br>1,580 | 426<br>108       | 431<br>63 | 904<br>134      | 854<br>118 | 221<br>54 | 266<br>43 | 142<br>32 | 169<br>50 | 188<br>475  | 316<br>888 | 8,838<br>2,239 | 9,359<br>2,742 | 18,197<br>4,981 |