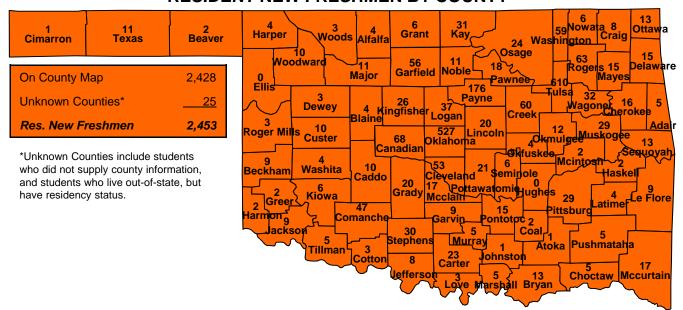

98     | \$32,597,588  | 6,551     | \$34,624,633  | 6,909     |
| Non-Debt Subtotal     | \$102,319,156 |           | \$104,435,422 |           | \$119,916,730 | -         | \$129,974,916 | -         | \$139,140,297 | _         |
| Loans                 | \$99,890,429  | 11,094    | \$100,603,242 | 10,603    | \$89,799,026  | 9,763     | \$92,669,064  | 9,703     | \$103,355,200 | 10,180    |
| TOTAL AID             | \$202,209,585 | 20,000    | \$205,038,664 | 19,751    | \$209,715,756 | 19,827    | \$222,643,980 | 19,595    | \$242,495,497 | 19,989    |

Note: Headcount total is the total number of unduplicated students receiving financial assistance.





## SOURCE OF NEW FRESHMEN BY RESIDENT STATUS OKLAHOMA STATE UNIVERSITY FALL SEMESTER 2010

### **RESIDENT NEW FRESHMEN BY COUNTY**





in-state residency status.

Oklahoma as their permanent address, but do not qualify for

62

1,101

International

Nonres. New Freshmen

# DISTRIBUTION OF NEW FRESHMEN BY HIGH SCHOOL GRADUATING CLASS SIZE OKLAHOMA STATE UNIVERSITY FALL SEMESTER 2010



**High School Graduating Class Size** 

*Note:* This chart is based on the Fall 2010 new freshmen class data for the 3,083 students for whom high school class size was reported.

## NEW FRESHMEN ENROLLMENT BY TOP FEEDER COUNTIES OKLAHOMA STATE UNIVERSITY FALL SEMESTERS 2006 THROUGH 2010

|                 |          |          |          |         |          | Difference 2 | 2009 & 2010    |
|-----------------|----------|----------|----------|---------|----------|--------------|----------------|
| County          | 2006     | 2007     |