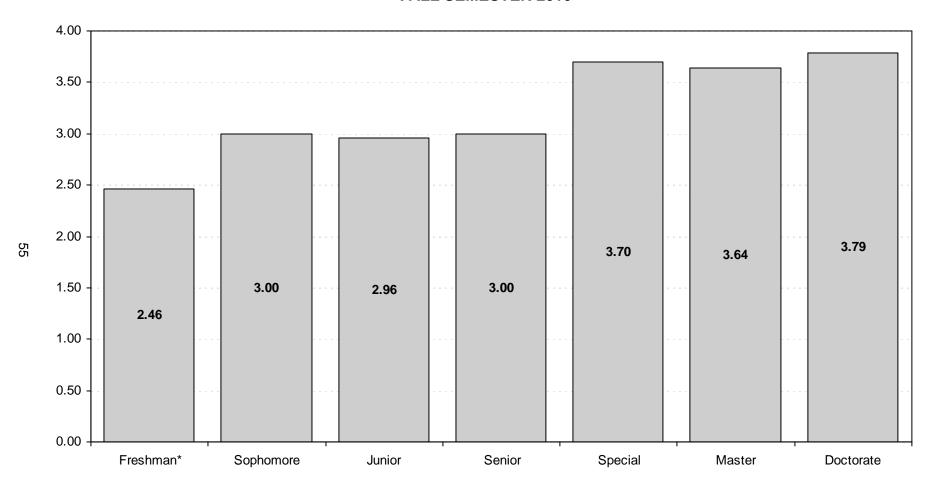

| Average Cumulative Grade Point Average of Graduate Students by College, Fall 2010                                | 54       |
|------------------------------------------------------------------------------------------------------------------|----------|
| Average Cumulative Grade Point Average of Students by Class Level, Fall 2010                                     | 55       |
| DEGREES GRANTED                                                                                                  |          |
|                                                                                                                  | <u> </u> |
| Distribution of Undergraduate and Graduate Degrees Granted by College, Academic Year 2009-2010                   | . 56     |
| Degrees Granted by College, Degree Level, and Semester, Academic Year 2009-2010                                  | 57       |
| Undergraduate Degrees Granted by College, Ethnicity, and Gender, Academic Years 2007-2008 through 2009-2010      | 58       |
| Masters Degrees Granted by College, Ethnicity, and Gender, Academic Years 2007-2008 through 2009-2010            | 59       |
| Doctorate Degrees Granted by College, Ethnicity, and Gender, Academic Years 2007-2008 through 2009-2010          | 60       |
| Degrees Granted by Level, Ethnicity, and Gender, Academic Year 2009-2010                                         | 61       |
| Degrees Granted by College, Department, and Level, Academic Year 2009-2010                                       | . 62     |
| Undergraduate Degrees Granted by College and Gender, Academic Years 2000-2001 through 2009-2010                  | 64       |
| Masters Degrees Granted by College and Gender, Academic Years 2000-2001 through 2009-2010                        | 65       |
| Doctorate & Professional Degrees Granted by College and Gender, Academic Years 2000-2001 through 2009-2010       | 66       |
| Cumulative History of Degrees Granted by College                                                                 | 67       |
| RETENTION OF STUDENTS                                                                                            |          |
|                                                                                                                  |          |
| Retention and Graduation Rates of New Freshmen, Full-Time Students, Fall 2000 through Fall 2009                  | 69       |
| Retention of New Freshman Class, Full-Time Students, Fall 2000 through Fall 2009                                 | 70       |
| Retention and Graduation Rates of New Freshmen by Ethnicity, Full-Time Students                                  | 71       |
| Retention of Freshman Undergraduate Students by Classification and College, Fall 2009 Students/Fall 2010 Status  | 72       |
| Retention of Sophomore Undergraduate Students by Classification and College, Fall 2009 Students/Fall 2010 Status | 73       |
| Retention of Junior Undergraduate Students by Classification and College, Fall 2009 Students/Fall 2010 Status    | 74       |
|                                                                                                                  |          |

| Retention of Senior Undergraduate Students by Classification and College, Fall 2009 Students/Fall 2010 Status                               | 7   |
|---------------------------------------------------------------------------------------------------------------------------------------------|-----|
| Retention of All Undergraduate Students by College, Fall 2009 Students/Fall 2010 Status                                                     | 7   |
| Retention of Undergraduate Transfer Students, Full-Time Students, Fall 2000 through Fall 2009                                               | -   |
| Retention and Graduation Rates of New Freshmen and Transfers by College, Full-Time Students                                                 | 7   |
| ENROLLMENT PROJECTIONS                                                                                                                      |     |
| OSU Fall Semester Headcount Enrollment and Projections                                                                                      | 7   |
| Oklahoma High School Graduates and ACT Test-Takers, 2000-2001 through 2009-2010 Actual                                                      | 8   |
| Projections of Oklahoma High School Graduates and ACT Test-Takers, 2010-2011 through 2014-2015                                              | 8   |
| High School Graduates of Schools in Oklahoma Based on Current Enrollment, 2000-2001 through 2008-2009 Actual, With Projections to 2014-2015 | . 8 |
| Projection of New Freshmen, Fall 2001 through Fall 2010 Actual, with Projections through Fall 2015                                          | . 8 |
| Headcount Enrollment Projections, Fall 2001 through Fall 2010 Actual, with Projections through Fall 2015                                    | . 8 |
| GLOSSARY                                                                                                                                    |     |