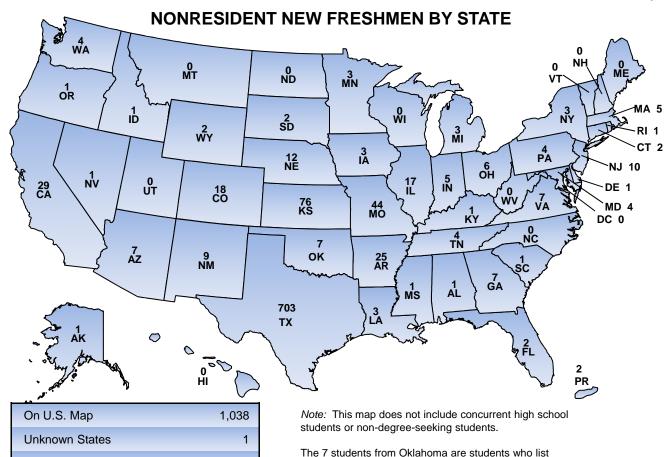

| \$32,597,588  | 6,551     | \$34,624,633  | 6,909     |
| Non-Debt Subtotal     | \$102,319,156 |           | \$104,435,422 |           | \$119,916,730 | -         | \$129,974,916 | -         | \$139,140,297 | _         |
| Loans                 | \$99,890,429  | 11,094    | \$100,603,242 | 10,603    | \$89,799,026  | 9,763     | \$92,669,064  | 9,703     | \$103,355,200 | 10,180    |
| TOTAL AID             | \$202,209,585 | 20,000    | \$205,038,664 | 19,751    | \$209,715,756 | 19,827    | \$222,643,980 | 19,595    | \$242,495,497 | 19,989    |

Note: Headcount total is the total number of unduplicated students receiving financial assistance.





## SOURCE OF NEW FRESHMEN BY RESIDENT STATUS OKLAHOMA STATE UNIVERSITY FALL SEMESTER 2010

### **RESIDENT NEW FRESHMEN BY COUNTY**





in-state residency status.

Oklahoma as their permanent address, but do not qualify for

62

1,101

International

Nonres. New Freshmen

# DISTRIBUTION OF NEW FRESHMEN BY HIGH SCHOOL GRADUATING CLASS SIZE OKLAHOMA STATE UNIVERSITY FALL SEMESTER 2010



**High School Graduating Class Size** 

*Note:* This chart is based on the Fall 2010 new freshmen class data for the 3,083 students for whom high school class size was reported.

## NEW FRESHMEN ENROLLMENT BY TOP FEEDER COUNTIES OKLAHOMA STATE UNIVERSITY FALL SEMESTERS 2006 THROUGH 2010

|                 |          |          |          |         |          | Difference 2 | 2009 & 2010    |
|-----------------|----------|----------|----------|---------|----------|--------------|----------------|
| County          | 2006     | 2007     | 20