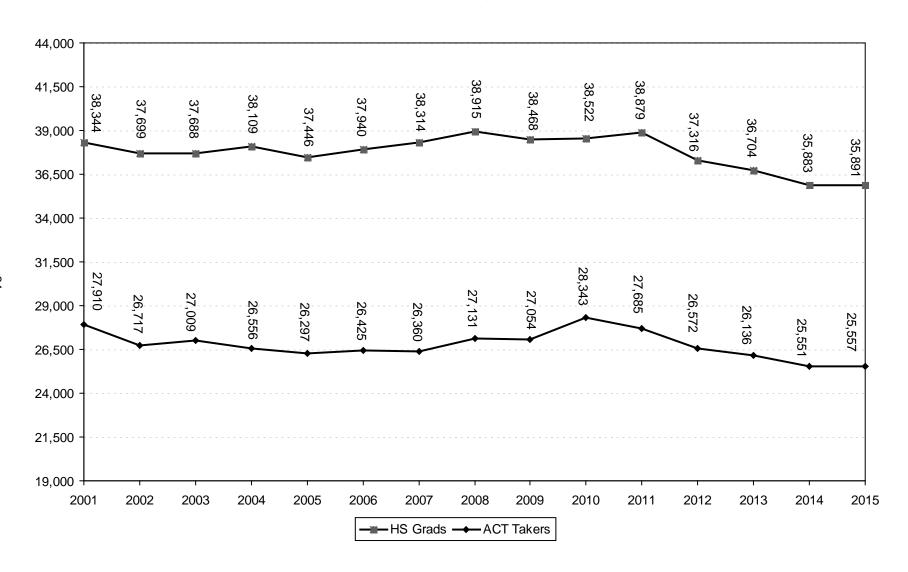

| Retention of Senior Undergraduate Students by Classification and College, Fall 2009 Students/Fall 2010 Status                               | 7   |
|---------------------------------------------------------------------------------------------------------------------------------------------|-----|
| Retention of All Undergraduate Students by College, Fall 2009 Students/Fall 2010 Status                                                     | 7   |
| Retention of Undergraduate Transfer Students, Full-Time Students, Fall 2000 through Fall 2009                                               | -   |
| Retention and Graduation Rates of New Freshmen and Transfers by College, Full-Time Students                                                 | 7   |
| ENROLLMENT PROJECTIONS                                                                                                                      |     |
| OSU Fall Semester Headcount Enrollment and Projections                                                                                      | 7   |
| Oklahoma High School Graduates and ACT Test-Takers, 2000-2001 through 2009-2010 Actual                                                      | 8   |
| Projections of Oklahoma High School Graduates and ACT Test-Takers, 2010-2011 through 2014-2015                                              | 8   |
| High School Graduates of Schools in Oklahoma Based on Current Enrollment, 2000-2001 through 2008-2009 Actual, With Projections to 2014-2015 | . 8 |
| Projection of New Freshmen, Fall 2001 through Fall 2010 Actual, with Projections through Fall 2015                                          | . 8 |
| Headcount Enrollment Projections, Fall 2001 through Fall 2010 Actual, with Projections through Fall 2015                                    | . 8 |
| GLOSSARY                                                                                                                                    |     |