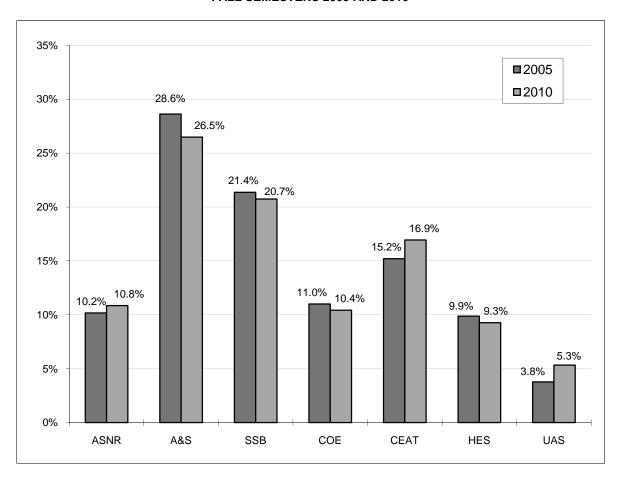

<sup>\*\* 88 (</sup>all Stillwater campus) of the 212 students categorized as special undergrad are concurrent students.