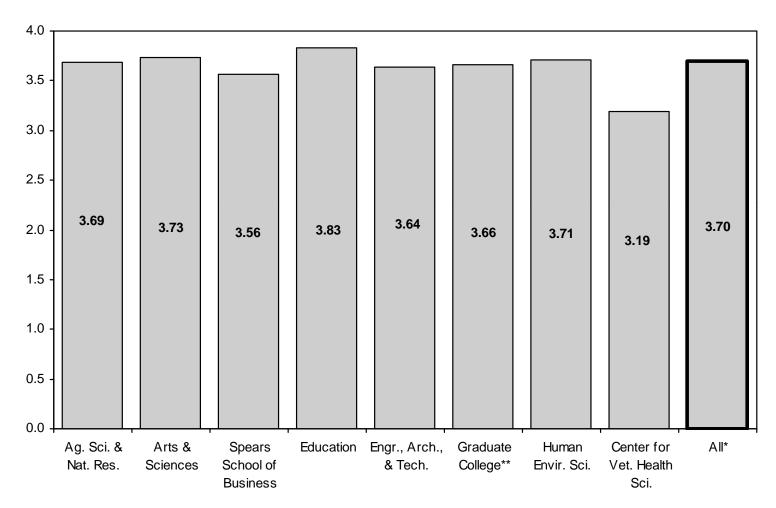

#### GRADUATE ENROLLMENT BY FIELD OF STUDY, LEVEL, AND COLLEGE **OKLAHOMA STATE UNIVERSITY FALL SEMESTER 2010**

| COLLEGE OF AGRICULTU                    | JRAL SCIENCES       | AND NATURAL F | RESOURCES |       |
|-----------------------------------------|---------------------|---------------|-----------|-------|
|                                         | Special<br>Graduate | Master's      | Doctoral  | Total |
| Ag. Educ., Communications, & Leadership | 0                   | 49            | 12        | 61    |
| Agricultural Economics                  | 0                   | 38            | 32        | 70    |
| Animal Science                          | 0                   | 47            | 27        | 74    |
| Biochemistry & Molecular Biology        | 0                   | 3             | 29        | 32    |
| Dean of Agriculture                     | 0                   | 27            | 0         | 27    |
| Entomology & Plant Pathology            | 0                   | 19            | 16        | 35    |
| Horticulture & Landscape Architecture   | 0                   | 16            | 1         | 17    |

### **COLLEGE OF ARTS AND SCIENCES**

Natural Resource Ecology & Management

Total Ag. Sciences & Natural Resources

Plant & Soil Sciences

|                                    | Special  |          | 5        |              |
|------------------------------------|----------|----------|----------|--------------|
|                                    | Graduate | Master's | Doctoral | <u>Total</u> |
| Botany                             | 0        | 10       | 2        | 12           |
| Chemistry                          | 0        | 5        | 49       | 54           |
| Communication Sciences & Disorders | 0        | 40       | 0        | 40           |
| Computer Science                   | 0        | 68       | 26       | 94           |
| English                            | 0        | 77       | 78       | 155          |
| Geography                          | 0        | 13       | 18       | 31           |
| Geology                            | 0        | 49       | 9        | 58           |
| History                            | 0        | 32       | 36       | 68           |
| Mathematics                        | 0        | 7        | 23       | 30           |
| Media and Strategic Communications | 0        | 35       | 0        | 35           |
| Microbiology & Molecular Genetics  | 0        | 2        | 25       | 27           |
| Music                              | 0        | 19       | 0        | 19           |
| Philosophy                         | 0        | 14       | 0        | 14           |
| Physics                            | 0        | 6        | 32       | 38           |
| Political Science                  | 0        | 101      | 31       | 132          |
| Psychology                         | 0        | 0        | 52       | 52           |
| Sociology                          | 0        | 12       | 22       | 34           |
| Statistics                         | 0        | 13       | 13       | 26           |
| Theatre                            | 0        | 6        | 0        | 6            |
| Zoology                            | 0        | 35       | 25       | 60           |
| Total Arts & Sciences              | 0        | 544      | 441      | 985          |

### WILLIAM S. SPEARS SCHOOL OF BUSINESS

|                                          | Special  |          |          |              |
|------------------------------------------|----------|----------|----------|--------------|
|                                          | Graduate | Master's | Doctoral | <u>Total</u> |
| Accounting                               | 0        | 100      | 14       | 114          |
| Dean of Business Administration          | 0        | 524      | 0        | 524          |
| Economics & Legal Studies                | 0        | 8        | 33       | 41           |
| Entrepreneurship                         | 0        | 9        | 3        | 12           |
| Finance                                  | 0        | 16       | 13       | 29           |
| Management                               | 0        | 0        | 8        | 8            |
| Management Science & Information Systems | 0        | 132      | 7        | 139          |
| Marketing                                | 0        | 0        | 12       | 12           |
| Total Spears School of Business          | 0        | 789      | 90       | 879          |

| COLLEGE OF EDUCATION                    |                     |          |          |              |
|-----------------------------------------|---------------------|----------|----------|--------------|
|                                         | Special<br>Graduate | Master's | Doctoral | <u>Total</u> |
| Applied Health & Educational Psychology | 0                   | 171      | 213      | 384          |
| Educational Studies                     | 0                   | 119      | 174      | 293          |
| Teaching & Curriculum Leadership        | 0                   | 164      | 132      | 296          |
| Total Education                         | 0                   | 454      | 519      | 973          |

| COLLEGE OF ENGINEERING. | ARCHITECTURE. | AND TECHNOLOGY |
|-------------------------|---------------|----------------|
|                         |               |                |

|                                       | Special  |          |          |        |
|---------------------------------------|----------|----------|----------|--------|
|                                       | Graduate | Master's | Doctoral | _Total |
| Biosystems & Agricultural Engineering | 0        | 25       | 43       | 68     |
| Chemical Engineering                  | 0        | 31       | 21       | 52     |
| Civil & Environmental Engineering     | 0        | 64       | 21       | 85     |
| Electrical & Computer Engineering     | 0        | 128      | 78       | 206    |
| Industrial Engineering & Management   | 0        | 250      | 35       | 285    |
| Mechanical & Aerospace Engineering    | 0        | 131      | 50       | 181    |
| Total Engineering, Arch., & Tech.     | 0        | 629      | 248      | 877    |

### **GRADUATE COLLEGE**

|                                | Special  |          |          |       |
|--------------------------------|----------|----------|----------|-------|
|                                | Graduate | Master's | Doctoral | Total |
| Environmental Sciences         | 0        | 5        | 0        | 5     |
| Graduate Certificates*         | 34       | 0        | 0        | 34    |
| Interdisciplinary Science      | 0        | 11       | 0        | 11    |
| International Studies          | 0        | 84       | 0        | 84    |
| Natural & Applied Science      | 0        | 41       | 0        | 41    |
| Photonics                      | 0        | 0        | 17       | 17    |
| Plant Science                  | 0        | 0        | 8        | 8     |
| Special Graduates              | 371      | 0        | 0        | 371   |
| Veterinary Biomedical Sciences | 0        | 14       | 25       | 39    |
| Total Graduate College         | 405      | 155      | 50       | 610   |

### **COLLEGE OF HUMAN ENVIRONMENTAL SCIENCES**

|                                      | Special<br>Graduate | Master's | Doctoral | Total |
|--------------------------------------|---------------------|----------|----------|-------|
| Dean of Human Environmental Sciences | 0                   | 22       | 0        | 22    |
| Design, Housing & Merchandising      | 0                   | 19       | 8        | 27    |
| Hotel & Restaurant Administration    | 0                   | 14       | 41       | 55    |
| Human Development & Family Science   | 0                   | 49       | 19       | 68    |
| Nutritional Sciences                 | 0                   | 45       | 16       | 61    |
| Total Human Environmental Sci.       | 0                   | 149      | 84       | 233   |