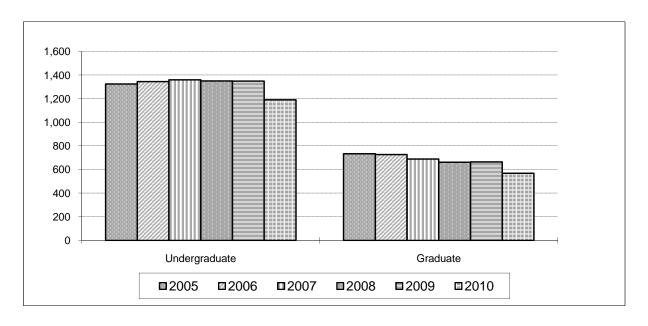

## PART-TIME STUDENT ENROLLMENT BY CLASSIFICATION, ETHNICITY, AND GENDER OKLAHOMA STATE UNIVERSITY FALL SEMESTER 2010

|                    | Whi    | ite   | African A | merican | Native Am | nerican  | Hispa  | nic | Asiar  | า    | Internat | ional | Tot    | al    | Grand |
|--------------------|--------|-------|-----------|---------|-----------|----------|--------|-----|--------|------|----------|-------|--------|-------|-------|
| Classification     | Female | Male  | Female    |         |           | Male     | Female |     |        | Male |          | Male  | Female |       | Total |
|                    |        |       |           |         |           |          |        |     |        |      |          |       |        |       |       |
| New Freshmen       |        |       |           |         |           |          |        |     |        |      |          |       |        |       |       |
| Stillwater         | 64     | 41    | 10        | 8       | 15        | 9        | 1      | 1   | 1      | 1    | 2        | 3     | 93     | 63    | 156   |
| OSU-T              | 0      | 0     | 0         | 0       | 0         | 0        | 0      | 0   | 0      | 0    | 0        | 0     | 0      | 0     | 0     |
| Other Freshmen     |        |       |           |         |           |          |        |     |        |      |          |       |        |       |       |
| Stillwater         | 48     | 28    | 3         | 5       | 4         | 5        | 2      | 0   | 0      | 0    | 3        | 2     | 60     | 40    | 100   |
| OSU-T              | 1      | 1     | 0         | 0       | 0         | 0        | 0      | 0   | 0      | 0    | 0        | 0     | 1      | 1     | 2     |
| Sophomore          |        |       |           |         |           |          |        |     |        |      |          |       |        |       |       |
| Stillwater         | 88     | 83    | 4         | 5       | 12        | 18       | 3      | 6   | 1      | 0    | 1        | 1     | 109    | 113   | 222   |
| OSU-T              | 19     | 18    | 0         | 3       | 2         | 3        | 0      | 2   | 1      | 0    | 0        | 0     | 22     | 26    | 48    |
| Junior*            |        |       |           |         |           |          |        |     |        |      |          |       |        |       |       |
| Stillwater         | 114    | 112   | 12        | 6       | 16        | 13       | 5      | 6   | 2      | 2    | 2        | 1     | 151    | 140   | 291   |
| OSU-T              | 89     | 92    | 18        | 7       | 17        | 7        | 2      | 5   | 2<br>2 | 1    | 2<br>2   | 2     | 130    | 114   | 244   |
| Senior             | 33     |       |           | •       |           | •        | _      |     | _      | •    | _        |       |        |       |       |
| Stillwater         | 308    | 339   | 22        | 19      | 31        | 40       | 7      | 10  | 4      | 12   | 11       | 18    | 383    | 438   | 821   |
| OSU-T              | 138    | 148   | 29        | 9       | 17        | 16       | 3      | 11  | 3      | 5    | 0        | 4     | 190    | 193   | 383   |
| Special Undergrad* |        |       |           | -       |           |          |        |     |        |      |          | •     |        |       |       |
| Stillwater         | 60     | 52    | l 1       | 0       | 6         | 2        | 1      | 1   | 2      | 2    | 0        | 1     | 70     | 58    | 128   |
| OSU-T              | 13     | 6     | 2         | 1       | 3         | 0        | Ö      | 0   | 1 1    | 0    | 0        | 0     | 19     | 7     | 26    |
| Special Graduate   | 10     |       | _         | •       | Ü         |          | Ů      |     | ,      |      |          |       | 13     | •     |       |
| Stillwater         | 118    | 80    | 18        | 3       | 6         | 7        | 4      | 4   | 2      | 4    | 8        | 13    | 156    | 111   | 267   |
| OSU-T              | 45     | 33    | 4         | 2       | 15        | 6        | 1      | 0   | 0      | 0    | 1        | 1     | 66     | 42    | 108   |
| Masters            | +5     | - 55  | 4         |         | 10        | 0        |        | U   | 0      | 0    | 1        |       | 30     | 74    | 100   |
| Stillwater         | 409    | 651   | 17        | 22      | 31        | 38       | 12     | 16  | 7      | 20   | 77       | 156   | 553    | 903   | 1,456 |
| OSU-T              | 130    | 73    | 10        | 9       | 15        | 12       | 2      | 4   | 3      | 3    | 6        | 2     | 166    | 103   | 269   |
| Doctorate          | 130    | 13    | 10        | 3       | 13        | 14       |        | 4   | 3      | J    | 0        |       | 100    | 103   | 203   |
| Stillwater         | 239    | 275   | 14        | 11      | 20        | 22       | 16     | 7   | 5      | 6    | 146      | 247   | 440    | 568   | 1,008 |
| OSU-T              | 46     | 30    | 6         | 2       | 7         | 6        | 2      | 1   | 0      | 1    | 5        | 8     | 66     | 48    | 1,008 |
| Total              | 1,929  | 2,062 | 170       | 112     | 217       | 204      | 61     | 74  | 34     | 57   | 264      | 459   | 2,675  | 2,968 | 5,643 |
|                    | 1      | •     |           |         |           |          |        |     |        |      |          |       | '      | •     |       |
| <b>Grand Total</b> | 3,99   | 91    | 28        | 2       | 421       | <u> </u> | 135    | 5   | 91     |      | 723      | 3     | 5,64   | 13    |       |