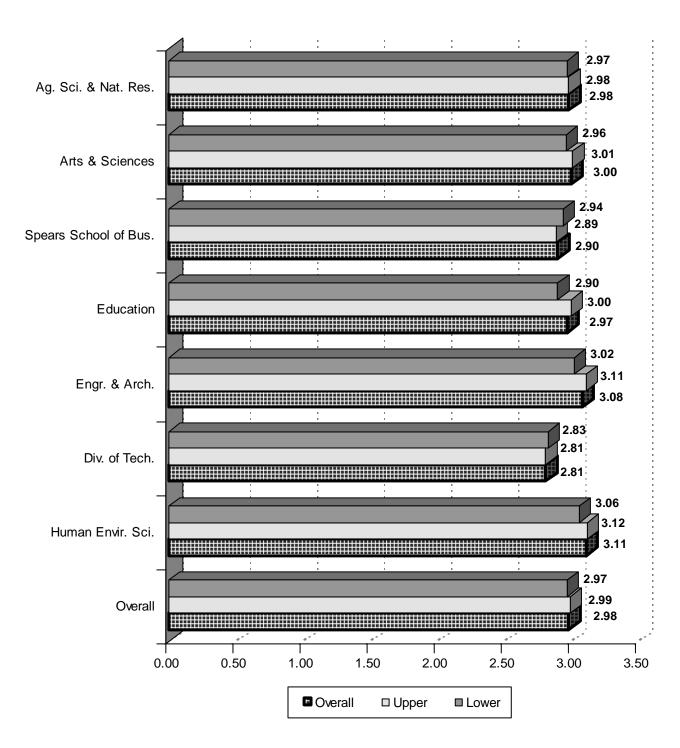

### COLLEGE OF AGRICULTURAL SCIENCES AND NATURAL RESOURCES

|                                         | Undergraduate<br>Lower | Undergraduate<br>Upper | Special<br>Undergraduate | Total |
|-----------------------------------------|------------------------|------------------------|--------------------------|-------|
| Ag. Educ., Communications, & Leadership | 127                    | 159                    | 0                        | 286   |
| Agricultural Economics                  | 133                    | 169                    | 0                        | 302   |
| Animal Science                          | 366                    | 389                    | 0                        | 755   |
| Biochemistry & Molecular Biology        | 121                    | 74                     | 0                        | 195   |
| Dean of Agriculture                     | 25                     | 45                     | 3                        | 73    |
| Entomology & Plant Pathology            | 15                     | 9                      | 0                        | 24    |
| Horticulture & Landscape Architecture   | 30                     | 86                     | 0                        | 116   |
| Natural Resource Ecology & Management   | 68                     | 102                    | 0                        | 170   |
| Plant & Soil Sciences                   | 17                     | 36                     | 0                        | 53    |
| Total Ag. Sciences & Natural Resources  | 902                    | 1,069                  | 3                        | 1,974 |

### **COLLEGE OF ARTS AND SCIENCES**

|                                    | Undergraduate | Undergraduate | Special       |       |
|------------------------------------|---------------|---------------|---------------|-------|
|                                    | Lower         | Upper         | Undergraduate | Total |
| Art                                | 72            | 196           | 0             | 268   |
| Biochemistry & Molecular Biology   | 14            | 34            | 0             | 48    |
| Botany                             | 2             | 5             | 0             | 7     |
| Chemistry                          | 6             | 25            | 0             | 31    |
| Communication Sciences & Disorders | 39            | 85            | 0             | 124   |
| Computer Science                   | 12            | 80            | 0             | 92    |
| Dean of Arts & Sciences            | 1,268         | 151           | 94            | 1,513 |
| Economics & Legal Studies          | 13            | 50            | 0             | 63    |
| English                            | 57            | 150           | 0             | 207   |
| Foreign Languages & Literature     | 13            | 43            | 0             | 56    |
| Geography                          | 9             | 24            | 0             | 33    |
| Geology                            | 26            | 66            | 0             | 92    |
| History                            | 31            | 129           | 0             | 160   |
| Mathematics                        | 8             | 29            | 0             | 37    |
| Media and Strategic Communications | 101           | 335           | 0             | 436   |
| Microbiology & Molecular Genetics  | 13            | 49            | 0             | 62    |
| Music                              | 79            | 97            | 0             | 176   |
| Philosophy                         | 8             | 21            | 0             | 29    |
| Physics                            | 6             | 17            | 0             | 23    |
| Political Science                  | 54            | 147           | 0             | 201   |
| Psychology                         | 130           | 306           | 0             | 436   |
| Sociology                          | 60            | 186           | 0             | 246   |
| Statistics                         | 2             | 7             | 0             | 9     |
| Theatre                            | 23            | 17            | 0             | 40    |
| Zoology                            | 116           | 312           | 0             | 428   |
| Total Arts & Sciences              | 2,162         | 2,561         | 94            | 4,817 |

### WILLIAM S. SPEARS SCHOOL OF BUSINESS

|                                          | Undergraduate<br>Lower | Undergraduate<br>Upper | Special<br>Undergraduate | Total |
|------------------------------------------|------------------------|------------------------|--------------------------|-------|
| Accounting                               | 91                     | 399                    | 0                        | 490   |
| Dean of Business Administration          | 1,045                  | 287                    | 2                        | 1,334 |
| Economics & Legal Studies                | 50                     | 231                    | 0                        | 281   |
| Entrepreneurship                         | 5                      | 32                     | 0                        | 37    |
| Finance                                  | 31                     | 243                    | 0                        | 274   |
| Management                               | 88                     | 608                    | 0                        | 696   |
| Management Science & Information Systems | 24                     | 203                    | 0                        | 227   |
| Marketing                                | 51                     | 383                    | 0                        | 434   |
| <b>Total Spears School of Business</b>   | 1,385                  | 2,386                  | 2                        | 3,773 |

| COLLEGE OF EDUCATION                    |                        |                        |                          |       |  |  |
|-----------------------------------------|------------------------|------------------------|--------------------------|-------|--|--|
|                                         | Undergraduate<br>Lower | Undergraduate<br>Upper | Special<br>Undergraduate | Total |  |  |
| Applied Health & Educational Psychology | 236                    | 326                    | 0                        | 562   |  |  |
| Dean of Education                       | 13                     | 21                     | 10                       | 44    |  |  |
| Educational Studies                     | 81                     | 150                    | 0                        | 231   |  |  |
| Teaching & Curriculum Leadership        | 418                    | 641                    | 0                        | 1,059 |  |  |
| Total Education                         | 748                    | 1.138                  | 10                       | 1.896 |  |  |

### COLLEGE OF ENGINEERING, ARCHITECTURE, AND TECHNOLOGY

|                                       | Undergraduate<br>Lower | Undergraduate<br>Upper | Special<br>Undergraduate | Total |
|---------------------------------------|------------------------|------------------------|--------------------------|-------|
| Architecture                          | 206                    | 167                    | 0                        | 373   |
| Biosystems & Agricultural Engineering | 63                     | 58                     | 0                        | 121   |
| Chemical Engineering                  | 141                    | 127                    | 0                        | 268   |
| Civil & Environmental Engineering     | 72                     | 133                    | 0                        | 205   |
| Dean of Engineering                   | 36                     | 14                     | 6                        | 56    |
| Electrical & Computer Engineering     | 144                    | 165                    | 0                        | 309   |
| Engineering Technology                | 221                    | 465                    | 0                        | 686   |
| Industrial Engineering & Management   | 42                     | 65                     | 0                        | 107   |
| Mechanical & Aerospace Engineering    | 480                    | 476                    | 0                        | 956   |
| Total Engineering, Arch., & Tech.     | 1,405                  | 1,670                  | 6                        | 3,081 |

### COLLEGE OF HUMAN ENVIRONMENTAL SCIENCES

|                                      | Undergraduate<br>Lower | Undergraduate<br>Upper | Special<br>Undergraduate | Total |
|--------------------------------------|------------------------|------------------------|--------------------------|-------|
| Dean of Human Environmental Sciences | 1                      | 10                     | 2                        | 13    |
| Design, Housing & Merchandising      | 184                    | 202                    | 0                        | 386   |
| Hotel & Restaurant Administration    | 135                    | 205                    | 0                        | 340   |
| Human Development & Family Science   | 158                    | 338                    | 0                        | 496   |
| Nutritional Sciences                 | 212                    | 238                    | 0                        | 450   |
| Total Human Environmental Sci.       | 690                    | 993                    | 2                        | 1,685 |