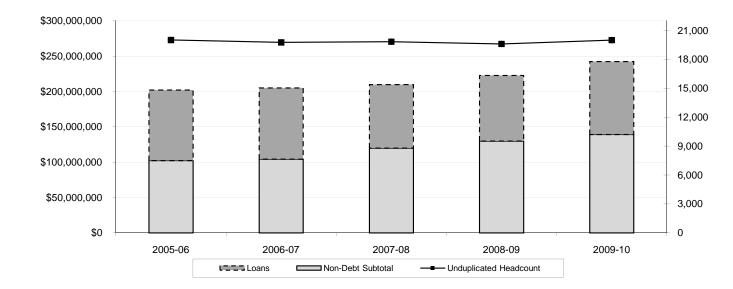

Total number of FTE students for undergraduates is 16,205, graduates is 2,777, and professional students is 344 for a cumulative total of 19,326.