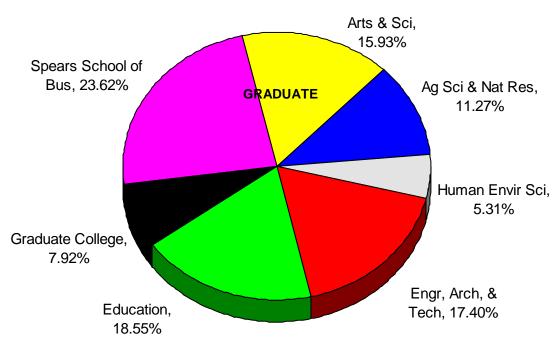

## PERCENT DISTRIBUTION OF OSU MAJORS BY COLLEGE AND LEVEL OKLAHOMA STATE UNIVERSITY FALL SEMESTER 2010

Note: This page does not include 344 professional students but includes 1,759 students at OSU-Tulsa.

Graduate students have been distributed to the respective college which administers their major coursework. Interdisciplinary graduate programs that do not have a specific area of specialization are reported in the Graduate College. Special students at the graduate level have not declared a major or have not been admitted to a program.