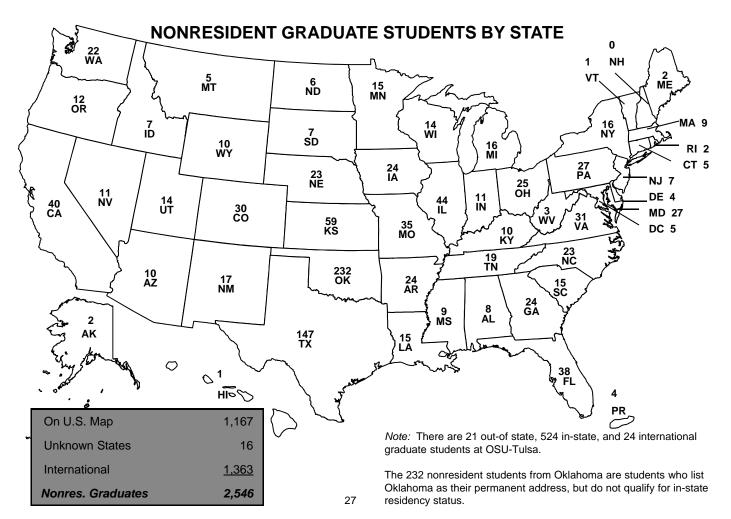

|               |               | RESIDENCY |        |              |        |
|---------------|---------------|-----------|--------|--------------|--------|
| Residency     | Undergraduate | Graduate  | Total  | Professional | Total  |
| In-State      | 14,285        | 2,435     | 16,720 | 231          | 16,951 |
| Out-of-State  | 3,408         | 1,183     | 4,591  | 111          | 4,702  |
| International | 504           | 1,363     | 1,867  | 2            | 1,869  |
| Total         | 18,197        | 4,981     | 23,178 | 344          | 23,522 |