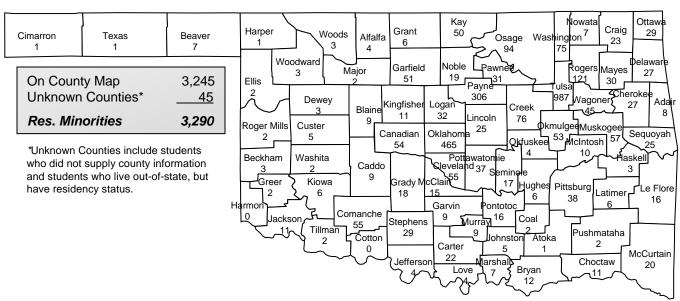

Note1: This table does not include 312 professional students, but does include 2,049 students at OSU-Tulsa

Note2: The 17 sophomores and 1 junior classified as new freshmen are students who took 28 or more hours through concurrent high school enrollment and advanced placement.