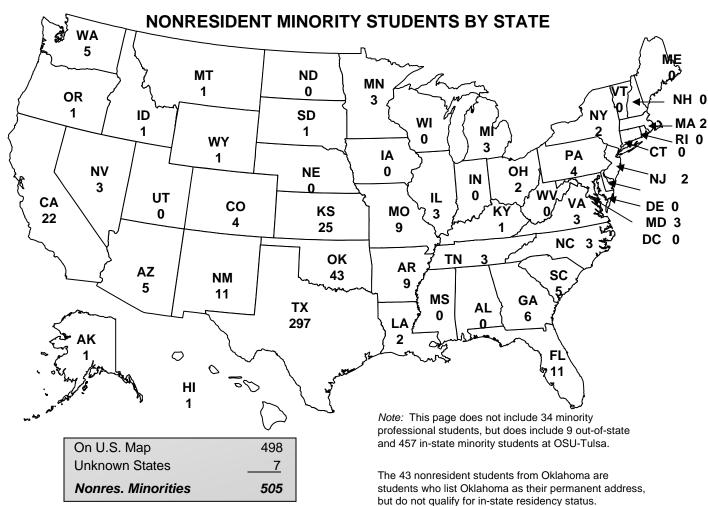

#### **ETHNICITY**

| Ethnicity        | Undergraduate | Graduate | Total  | Professional | Total  |
|------------------|---------------|----------|--------|--------------|--------|
| White            | 14,524        | 2,642    | 17,166 | 277          | 17,443 |
| African American | 767           | 154      | 921    | 2            | 923    |
| Native American  | 1,754         | 217      | 1,971  | 22           | 1,993  |
| Hispanic         | 433           | 85       | 518    | 7            | 525    |
| Asian            | 328           | 57       | 385    | 3            | 388    |
| Total            | 17,806        | 3,155    | 20,961 | 311          | 21,272 |
| International    | 562           | 1,170    | 1,732  | 1            | 1,733  |
| Grand Total      | 18,368        | 4,325    | 22,693 | 312          | 23,005 |