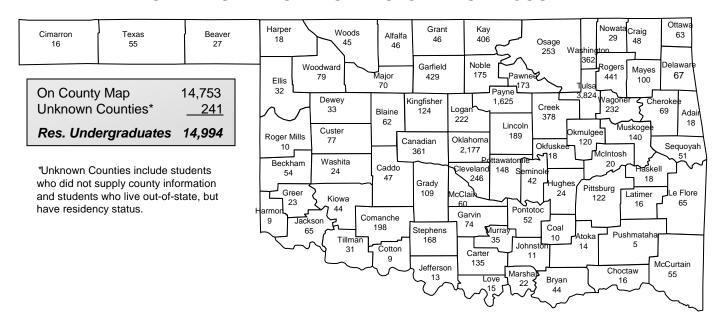

|               |               | RESIDENCY |        |              |        |
|---------------|---------------|-----------|--------|--------------|--------|
| Residency     | Undergraduate | Graduate  | Total  | Professional | Total  |
| In-State      | 14,994        | 2,385     | 17,379 | 217          | 17,596 |
| Out-of-State  | 2,812         | 770       | 3,582  | 94           | 3,676  |
| International | 562           | 1,170     | 1,732  | 1            | 1,733  |
| Total         | 18,368        | 4,325     | 22,693 | 312          | 23,005 |