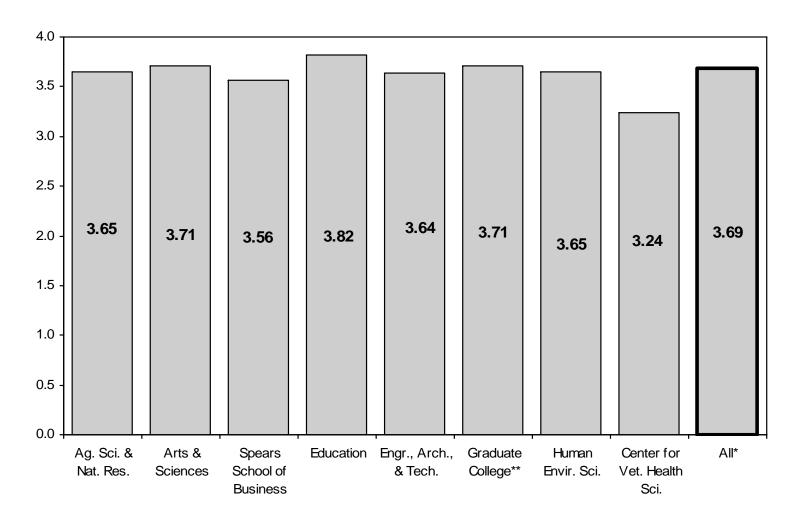

ergraduates enrolled for Fall 2007 for whom a cumulative GPA was reported. This chart excludes professional students, new freshmen, new transfers, and University Academic Services, but includes students enrolled at OSU-Tulsa.

### AVERAGE CUMULATIVE GRADE POINT AVERAGE OF UNIVERSITY ACADEMIC SERVICES STUDENTS

### **OKLAHOMA STATE UNIVERSITY**

**FALL SEMESTER 2007** 



\*The third door category includes only students admitted by their high school core GPA who are advised by University Academic Services.

Note: This chart includes 350 students enrolled in University Academic Services in the Fall 2007 semester for whom a cumulative GPA was reported.

### AVERAGE CUMULATIVE GRADE POINT AVERAGE OF GRADUATE STUDENTS BY COLLEGE

#### **OKLAHOMA STATE UNIVERSITY**

#### **FALL SEMESTER 2007**



<sup>\*</sup>Center for Veterinary Health Sciences' professional students are excluded from the overall average.

*Note:* This chart includes 3,073 graduate students and 225 professional students enrolled in the Fall 2007 semester for whom a cumulative GPA was reported. This chart does not include new transfer students but does include students enrolled at OSU-Tulsa.

<sup>\*\*</sup>Interdisciplinary graduate programs that do not have a specific area of specialization are reported in the Graduate College.

#### AVERAGE CUMULATIVE GRADE POINT AVERAGE OF STUDENTS BY CLASS LEVEL

**OKLAHOMA STATE UNIVERSITY** 

**FALL SEMESTER 2007** 



<sup>\*</sup>Includes students enrolled previously who have earned fewer than 28 semester credit hours. This does not include Fall 2007 new freshmen.

*Not