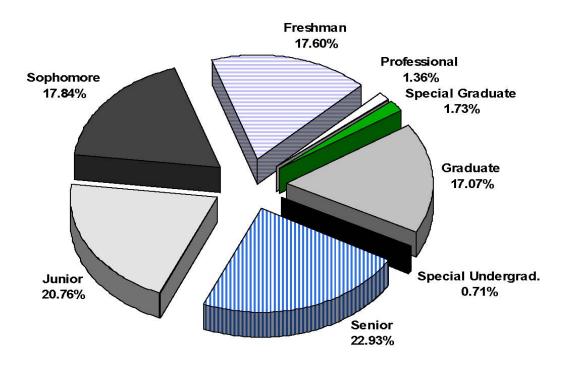

#### STUDENT ENROLLMENT STATISTICS OKLAHOMA STATE UNIVERSITY FALL SEMESTER 2007

| CLASSIFICATION        |                   |           |        |  |
|-----------------------|-------------------|-----------|--------|--|
| Classification        | Stillwater Campus | OSU-Tulsa | Total  |  |
| Freshman              | 4,034             | 14        | 4,048  |  |
| Sophomore             | 3,977             | 128       | 4,105  |  |
| Junior                | 4,262             | 515       | 4,777  |  |
| Senior                | 4,602             | 673       | 5,275  |  |
| Special Undergraduate | 133               | 30        | 163    |  |
| Graduate              | 3,636             | 689       | 4,325  |  |
| Professional          | 312               | 0         | 312    |  |
| Total                 | 20,956            | 2,049     | 23,005 |  |