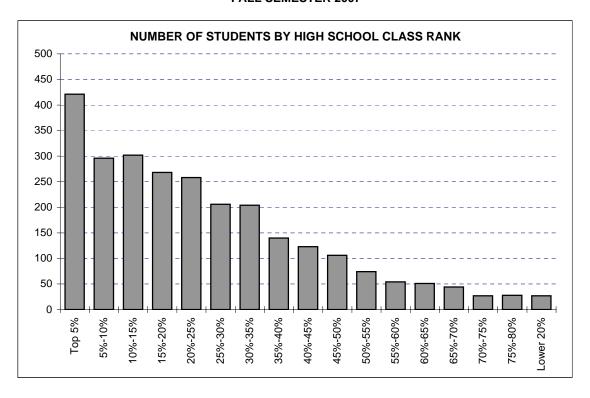

| Source of Graduate Students by Resident Status, Fall 2007                                           | 27 |
|-----------------------------------------------------------------------------------------------------|----|
| Source of Minority Students by Resident Status, Fall 2007                                           | 28 |
| In-State Feeder Institutions for Transfer Students, Fall 2007                                       | 29 |
| Major Out-of-State Feeder Institutions for Transfer Students, Fall 2007                             | 31 |
| Source of Center for Veterinary Health Sciences' Students, Fall 2007                                | 32 |
|                                                                                                     |    |
| ENROLLMENT TRENDS                                                                                   |    |
| Stillwater and Tulsa Campus Enrollment, Fall 1987 through 2007                                      | 33 |
| Oklahoma State University Share of the Market, Fall 1997 through 2007                               |    |
| Enrollment by Type of Admission, Fall 1997 through 2007.                                            |    |
| Enrollment by Gender, Fall 1987 through 2007                                                        |    |
| Enrollment by Classification, Fall 1987 through 2007                                                | 37 |
| Enrollment by Ethnicity, Fall 1997 through 2007                                                     | 38 |
| OSU Enrollment as a Percent of Total Enrollment, Fall 1997 through 2007                             | 39 |
| Comparison of Distribution of Undergraduate Majors by College, Fall 2002 through 2007               | 40 |
| OSU Enrollment Changes, Fall 2002 and 2007                                                          | 41 |
| OSU Tulsa Enrollment Changes, Fall 2002 through 2007                                                | 42 |
| New Freshmen Enrollment by Residency, Fall 1997 through 2007                                        | 43 |
| ACADEMIC INFORMATION                                                                                |    |
| Ten-Year Comparison of ACT Scores for New Freshmen, Fall 1997 through 2007                          | 44 |
| Composite ACT and SAT Averages of New Freshmen by College, Fall 2007                                |    |
| Distribution of New Freshmen by Composite ACT Score, Fall 2007                                      |    |
| ACT and SAT Averages of New Freshmen by Ethnicity and Gender, Fall 2007                             |    |
| Oklahoma High School ACT Participation Statistics, 2002 through 2007                                |    |
| Distribution of Freshmen Grade Point Averages, Fall 2007                                            |    |
| Rank in High School Class by Number of New Freshmen & Percent in Each Rank, Fall 2007               | 50 |
| Average Cumulative Grade Point Average by Ethnicity and Gender, Fall 2007                           | 51 |
| Average Cumulative Grade Point Average of Undergraduate Students by College and Division, Fall 2007 | 52 |
| Average Cumulative Grade Point Average of University Academic Services Students,                    |    |
| Fall 2007                                                                                           | 53 |