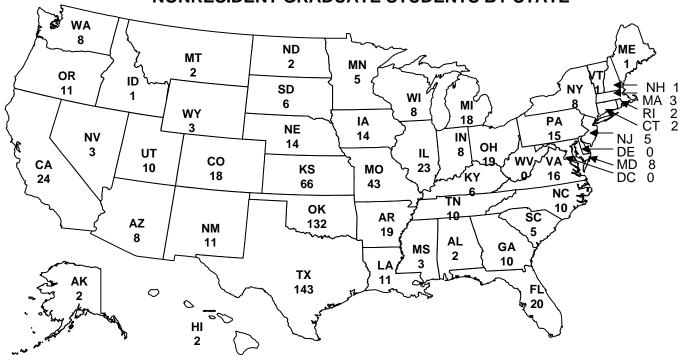

#### **ETHNICITY**

| Ethnicity        | Undergraduate | Graduate | Total  | Professional | Total  |
|------------------|---------------|----------|--------|--------------|--------|
| White            | 14,524        | 2,642    | 17,166 | 277          | 17,443 |
| African American | 767           | 154      | 921    | 2            | 923    |
| Native American  | 1,754         | 217      | 1,971  | 22           | 1,993  |
| Hispanic         | 433           | 85       | 518    | 7            | 525    |
| Asian            | 328           | 57       | 385    | 3            | 388    |
| Total            | 17,806        | 3,155    | 20,961 | 311          | 21,272 |
| International    | 562           | 1,170    | 1,732  | 1            | 1,733  |
| Grand Total      | 18,368        | 4,325    | 22,693 | 312          | 23,005 |