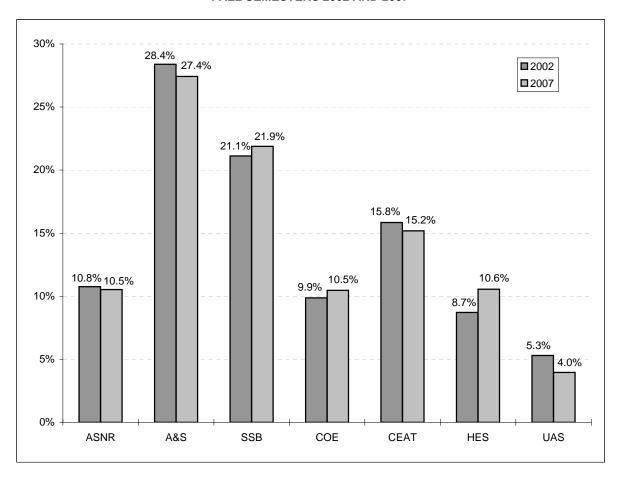

| 8.5%    | 533    | 2.3% | 411    | 1.8% | 1,645   | 7.1%    | 23,307 |
| 2007     | 17,443 | 75.8% | 923       | 4.0%    | 1,993    | 8.7%    | 525    | 2.3% | 388    | 1.7% | 1,733   | 7.5%    | 23,005 |

Note: This table includes professional students and OSU-Tulsa students for all years listed. Student Profile books prior to Fall 2003 do not contain OSU-Tulsa students on this page.

### OSU ENROLLMENT AS A PERCENT OF TOTAL ENROLLMENT IN THE OKLAHOMA STATE SYSTEMS (PUBLIC)

### OKLAHOMA STATE UNIVERSITY FALL SEMESTERS 1997 THROUGH 2007



Source: Preliminary Enrollment Report for Oklahoma Higher Education Fall 2007, Oklahoma State Regents for Higher Education.

### COMPARISON OF DISTRIBUTION OF UNDERGRADUATE MAJORS BY COLLEGE OKLAHOMA STATE UNIVERSITY FALL SEMESTERS 2002 AND 2007



#### UNDERGRADUATE MAJORS BY COLLEGE OKLAHOMA STATE UNIVERSITY FALL SEMESTERS 2002 THROUGH 2007

| Year | Ag. Sci. &<br>Nat. Res. | Arts &<br>Sciences | Spears Sch.<br>of Bus. | Education | Engr., Arch.,<br>& Tech. | Human<br>Envir. Sci. | Univ. Acad.<br>Services | Total  |
|------|-------------------------|--------------------|------------------------|-----------|--------------------------|----------------------|-------------------------|--------|
| 2002 | 1,942                   | 5,123              | 3,810                  | 1,780     | 2,858                    | 1,573                | 957                     | 18,043 |
| 2003 | 1,941                   | 5,332              | 4,043                  | 1,836     | 2,885                    | 1,723                | 923