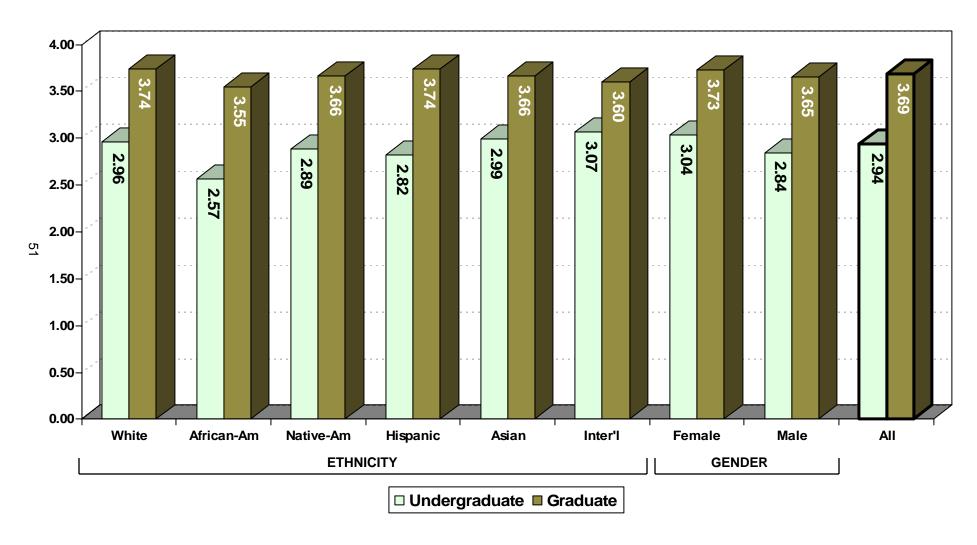

.40%             |
| 50%-55%   | 74     | 2,398             | 2.81%   | 91.21%             |
| 55%-60%   | 54     | 2,452             | 2.05%   | 93.27%             |
| 60%-65%   | 51     | 2,503             | 1.94%   | 95.21%             |
| 65%-70%   | 44     | 2,547             | 1.67%   | 96.88%             |
| 70%-75%   | 27     | 2,574             | 1.03%   | 97.91%             |
| 75%-80%   | 28     | 2,602             | 1.07%   | 98.97%             |
| Lower 20% | 27     | 2,629             | 1.03%   | 100.0%             |

Note: 580 new freshmen (including international, home schooled, and adult admission students) did not supply a high school rank.

### AVERAGE CUMULATIVE GRADE POINT AVERAGE BY ETHNICITY AND GENDER

### **OKLAHOMA STATE UNIVERSITY**

#### **FALL SEMESTER 2007**



*Note:* The data presented above includes 13,435 undergraduates and 3,073 graduates for whom a cumulative GPA was reported. This chart excludes professional students, new transfers, and new freshmen, but includes students at OSU-Tulsa.

### AVERAGE CUMULATIVE GRADE POINT AVERAGE OF UNDERGRADUATE STUDENTS BY COLLEGE AND DIVISION

### OKLAHOMA STATE UNIVERSITY FALL SEMESTER 2007



*Note:* This chart includes 13,085 undergraduates enrolled for Fall 2007 for whom a cumulative GPA was reported. This chart excludes professional students, new freshmen, new transfers, and University Academic Services, but includes students enrolled at OSU-Tulsa.

### AVERAGE CUMULATIVE GRADE POINT AVERAGE OF UNIVERSITY ACADEMIC SERVICES STUDENTS

### **OKLAHOMA STATE UNIVERSITY**

**FALL SEMESTER 2007** 



\*T