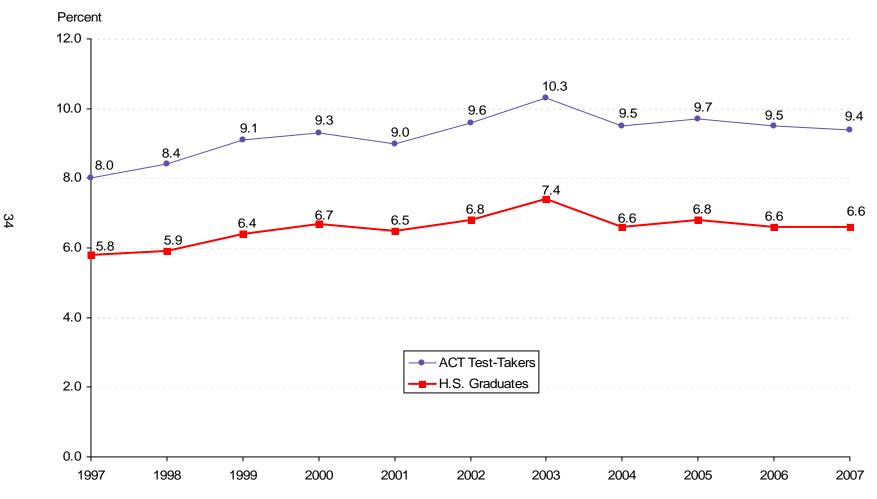

| Retention of All Undergraduate Students by Classification and College, Fall 2006 Students/Fall 2007 Status                                  | 7   |
|---------------------------------------------------------------------------------------------------------------------------------------------|-----|
| Retention of Undergraduate Transfer Students, Full-Time Students, Fall 1997 through 2006                                                    | 7   |
| Retention and Graduation Rates of New Freshmen and Transfers by College, Full-Time Students                                                 | 7   |
| ENROLLMENT PROJECTIONS                                                                                                                      |     |
| OSU Fall Semester Headcount Enrollment and Projections                                                                                      | 7   |
| Oklahoma High School Graduates and ACT Test-Takers, 1997-1998 through 2006-2007 Actual                                                      | 8   |
| Projections of Oklahoma High School Graduates and ACT Test-Takers, 2007-2008 through 2011-2012                                              | 8   |
| High School Graduates of Schools in Oklahoma Based on Current Enrollment, 1997-1998 through 2005-2006 Actual, With Projections to 2011-2012 | . 8 |
| Projection of New Freshmen, Fall 1998 through 2007 Actual, with Projections through Fall 2012                                               | . 8 |
| Headcount Enrollment Projections, Fall 1998 through 2007 Actual, with Projections through Fall 2012                                         | . 8 |
| GLOSSARY                                                                                                                                    |     |
| Glossary                                                                                                                                    |     |