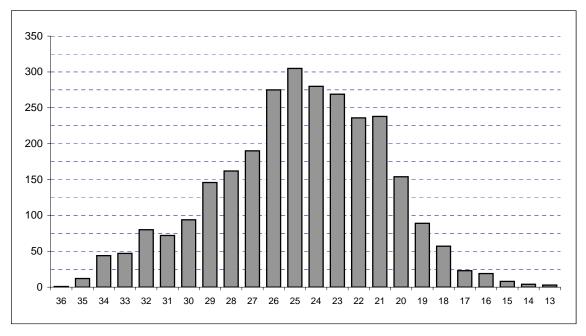

| Source of Graduate Students by Resident Status, Fall 2007                                           | 27 |
|-----------------------------------------------------------------------------------------------------|----|
| Source of Minority Students by Resident Status, Fall 2007                                           | 28 |
| In-State Feeder Institutions for Transfer Students, Fall 2007                                       | 29 |
| Major Out-of-State Feeder Institutions for Transfer Students, Fall 2007                             | 31 |
| Source of Center for Veterinary Health Sciences' Students, Fall 2007                                | 32 |
|                                                                                                     |    |
| ENROLLMENT TRENDS                                                                                   |    |
| Stillwater and Tulsa Campus Enrollment, Fall 1987 through 2007                                      | 33 |
| Oklahoma State University Share of the Market, Fall 1997 through 2007                               |    |
| Enrollment by Type of Admission, Fall 1997 through 2007.                                            |    |
| Enrollment by Gender, Fall 1987 through 2007                                                        |    |
| Enrollment by Classification, Fall 1987 through 2007                                                | 37 |
| Enrollment by Ethnicity, Fall 1997 through 2007                                                     | 38 |
| OSU Enrollment as a Percent of Total Enrollment, Fall 1997 through 2007                             | 39 |
| Comparison of Distribution of Undergraduate Majors by College, Fall 2002 through 2007               | 40 |
| OSU Enrollment Changes, Fall 2002 and 2007                                                          | 41 |
| OSU Tulsa Enrollment Changes, Fall 2002 through 2007                                                | 42 |
| New Freshmen Enrollment by Residency, Fall 1997 through 2007                                        | 43 |
| ACADEMIC INFORMATION                                                                                |    |
| Ten-Year Comparison of ACT Scores for New Freshmen, Fall 1997 through 2007                          | 44 |
| Composite ACT and SAT Averages of New Freshmen by College, Fall 2007                                |    |
| Distribution of New Freshmen by Composite ACT Score, Fall 2007                                      |    |
| ACT and SAT Averages of New Freshmen by Ethnicity and Gender, Fall 2007                             |    |
| Oklahoma High School ACT Participation Statistics, 2002 through 2007                                |    |
| Distribution of Freshmen Grade Point Averages, Fall 2007                                            |    |
| Rank in High School Class by Number of New Freshmen & Percent in Each Rank, Fall 2007               | 50 |
| Average Cumulative Grade Point Average by Ethnicity and Gender, Fall 2007                           | 51 |
| Average Cumulative Grade Point Average of Undergraduate Students by College and Division, Fall 2007 | 52 |
| Average Cumulative Grade Point Average of University Academic Services Students,                    |    |
| Fall 2007                                                                                           | 53 |