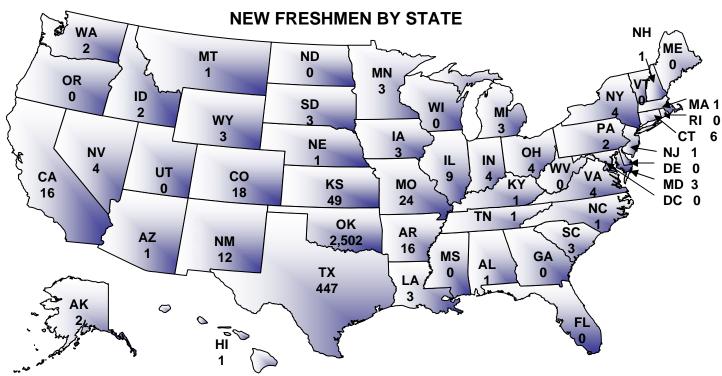

| _         | \$89,605,006  | _         | \$96,084,758  | _         | \$102,319,156 | _         | \$104,435,422 | _         |
| Loans                 | \$69,116,132                                 | 9,740     | \$82,739,188  | 10,609    | \$96,149,906  | 10,997    | \$99,890,429  | 11,094    | \$100,603,242 | 10,603    |
| TOTAL AID             | \$148,637,562                                | 18,584    | \$172,344,194 | 19,422    | \$192,234,664 | 19,835    | \$202,209,585 | 20,000    | \$205,038,664 | 19,751    |

NOTE: Headcount total is the total number of unduplicated students receiving financial assistance.





### SOURCE OF NEW FRESHMEN BY RESIDENT STATUS

#### **OKLAHOMA STATE UNIVERSITY**

#### **FALL SEMESTER 2007**

#### RESIDENT NEW FRESHMEN BY COUNTY





 On U.S. Map
 3,162

 Unknown States
 1

 International
 46

 New Freshmen
 3,209

*Note:* This map includes both resident and nonresident new freshmen. However, this map does not include concurrent high school students.

# DISTRIBUTION OF NEW FRESHMEN BY HIGH SCHOOL GRADUATING CLASS SIZE OKLAHOMA STATE UNIVERSITY FALL SEMESTER 2007



*Note:* This chart is based on the Fall 2007 new freshmen class data for the 2,630 students for whom high school class size was reported.

### NEW FRESHMEN ENROLLMENT BY TOP FEEDER COUNTIES OKLAHOMA STATE UNIVERSITY FALL SEMESTERS 2003 THROUGH 2007

|              |      |      |      |      |      | Difference 2006 & 2007 |         |  |
|--------------|------|------|------|------|------|------------------------|---------|--|
| County       | 2003 | 2004 |