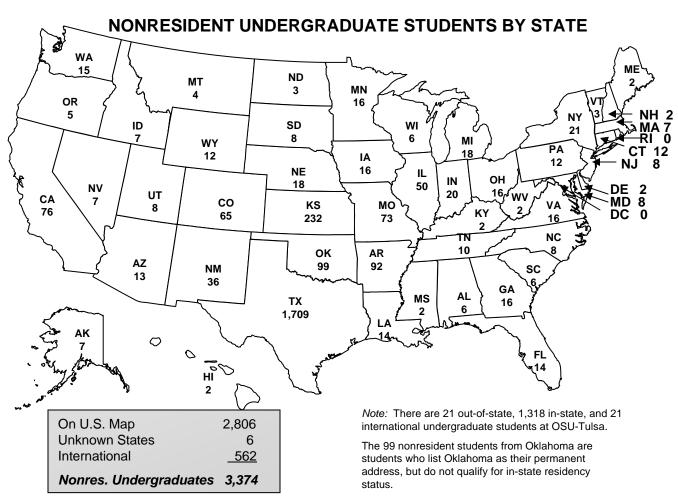

| RESIDENCY     |               |          |              |        |
|---------------|---------------|----------|--------------|--------|
| Category      | Undergraduate | Graduate | Professional | Total  |
| In-State      | 81.63%        | 55.14%   | 69.55%       | 76.49% |
| Out-of-State  | 15.31%        | 17.81%   | 30.13%       | 15.98% |
| International | 3.06%         | 27.05%   | 0.32%        | 7.53%  |

|               |               | RESIDENCY |        |              |        |
|---------------|---------------|-----------|--------|--------------|--------|
| Residency     | Undergraduate | Graduate  | Total  | Professional | Total  |
| In-State      | 14,994        | 2,385     | 17,379 | 217          | 17,596 |
| Out-of-State  | 2,812         | 770       | 3,582  | 94           | 3,676  |
| International | 562           | 1,170     | 1,732  | 1            | 1,733  |
| Total         | 18,368        | 4,325     | 22,693 | 312          | 23,005 |