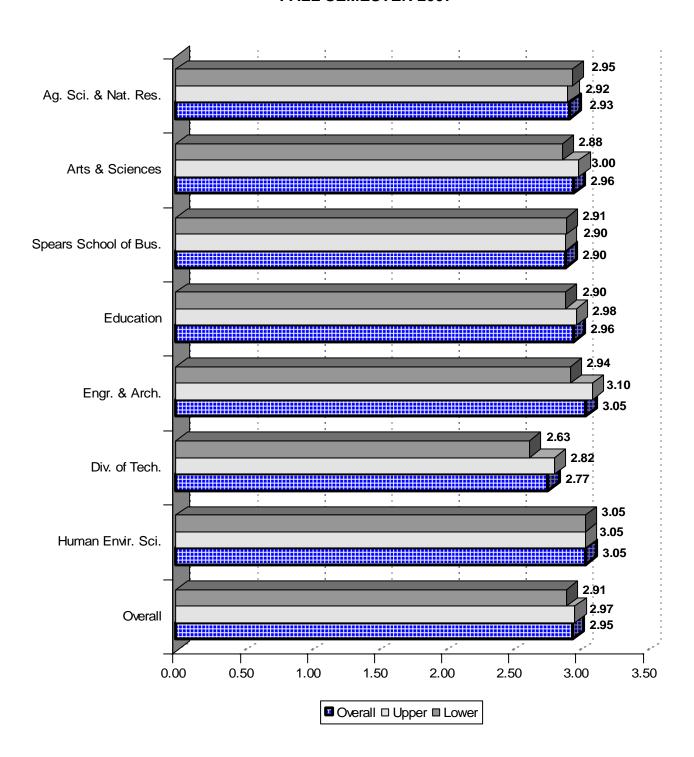

|
| 75%-80%   | 28     | 2,602             | 1.07%   | 98.97%             |
| Lower 20% | 27     | 2,629             | 1.03%   | 100.0%             |

Note: 580 new freshmen (including international, home schooled, and adult admission students) did not supply a high school rank.

### AVERAGE CUMULATIVE GRADE POINT AVERAGE BY ETHNICITY AND GENDER

### **OKLAHOMA STATE UNIVERSITY**

#### **FALL SEMESTER 2007**



*Note:* The data presented above includes 13,435 undergraduates and 3,073 graduates for whom a cumulative GPA was reported. This chart excludes professional students, new transfers, and new freshmen, but includes students at OSU-Tulsa.

### AVERAGE CUMULATIVE GRADE POINT AVERAGE OF UNDERGRADUATE STUDENTS BY COLLEGE AND DIVISION

### OKLAHOMA STATE UNIVERSITY FALL SEMESTER 2007



*Note:* This chart includes 13,085 undergraduates enrolled for Fall 2007 for whom a cumulative GPA was reported. This chart excludes professional students, new freshmen, new transfers, and University Academic Services, but includes students enrolled at OSU-Tulsa.

### AVERAGE CUMULATIVE GRADE POINT AVERAGE OF UNIVERSITY ACADEMIC SERVICES STUDENTS

### **OKLAHOMA STATE UNIVERSITY**

**FALL SEMESTER 2007** 



\*The third door category includes only students admitted by their high school core GPA who are advised by University Academic Services.

Note: This chart includes 350 students enrolled in University Academic Services in the Fall 2007 semester for whom a cumulative GPA was reported.

### AVERAGE CUMULATIVE GRADE POINT AVERAGE OF GRADUATE STUDENTS BY COLLEGE

#### **OKLAHOMA STATE UNI