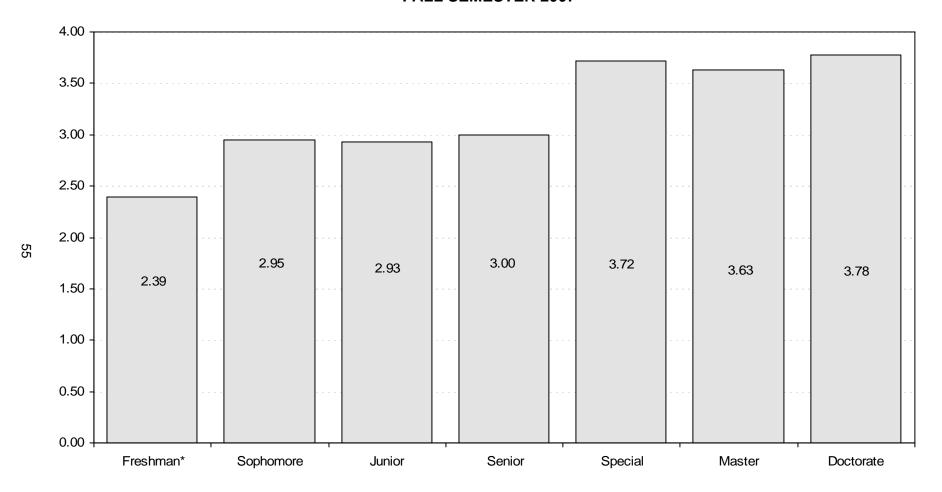

| Average Cumulative Grade Point Average of Graduate Students by College, Fall 2007                                | 54     |
|------------------------------------------------------------------------------------------------------------------|--------|
| Average Cumulative Grade Point Average of Students by Class Level, Fall 2007                                     | 55     |
| DECREES CRANTED                                                                                                  | $\neg$ |
| DEGREES GRANTED                                                                                                  |        |
| Distribution of Undergraduate and Graduate Degrees Granted by College, Academic Year 2006-2007                   | 56     |
| Degrees Granted by College, Degree Level, and Semester, Academic Year 2006-2007                                  | 57     |
| Undergraduate Degrees Granted by College, Ethnicity, and Gender, Academic Years 2004-2005 through 2006-2007      | 58     |
| Masters Degrees Granted by College, Ethnicity, and Gender, Academic Years 2004-2005 through 2006-2007            | 59     |
| Doctorate Degrees Granted by College, Ethnicity, and Gender, Academic Years 2004-2005 through 2006-2007          | 60     |
| Degrees Granted by Level, Ethnicity, and Gender, Academic Year 2006-2007                                         | 61     |
| Degrees Granted by College, Department, and Level, Academic Year 2006-2007                                       | 62     |
| Undergraduate Degrees Granted by College and Gender, Academic Years 1997-1998 through 2006-2007                  | 64     |
| Masters Degrees Granted by College and Gender, Academic Years 1997-1998 through 2006-2007                        | . 65   |
| Doctorate & Professional Degrees Granted by College and Gender, Academic Years 1997-1998 through 2006-2007       | 66     |
| Cumulative History of Degrees Granted by College                                                                 | 67     |
| RETENTION OF STUDENTS                                                                                            |        |
| Retention and Graduation Rates of New Freshmen, Full-Time Students, Fall 1997 through 2006                       | 69     |
| Retention of New Freshman Class, Full-Time Students, Fall 1997 through 2006                                      |        |
| Retention and Graduation Rates of New Freshmen by Ethnicity, Full-Time Students                                  |        |
| Retention of Freshman Undergraduate Students by Classification and College, Fall 2006 Students/Fall 2007 Status  |        |
| Retention of Sophomore Undergraduate Students by Classification and College, Fall 2006 Students/Fall 2007 Status |        |
| Retention of Junior Undergraduate Students by Classification and College, Fall 2006 Students/Fall 2007 Status    | 74     |
| Retention of Senior Undergraduate Students by Classification and College, Fall 2006 Students/Fall 2007 Status    | 75     |
|                                                                                                                  |        |