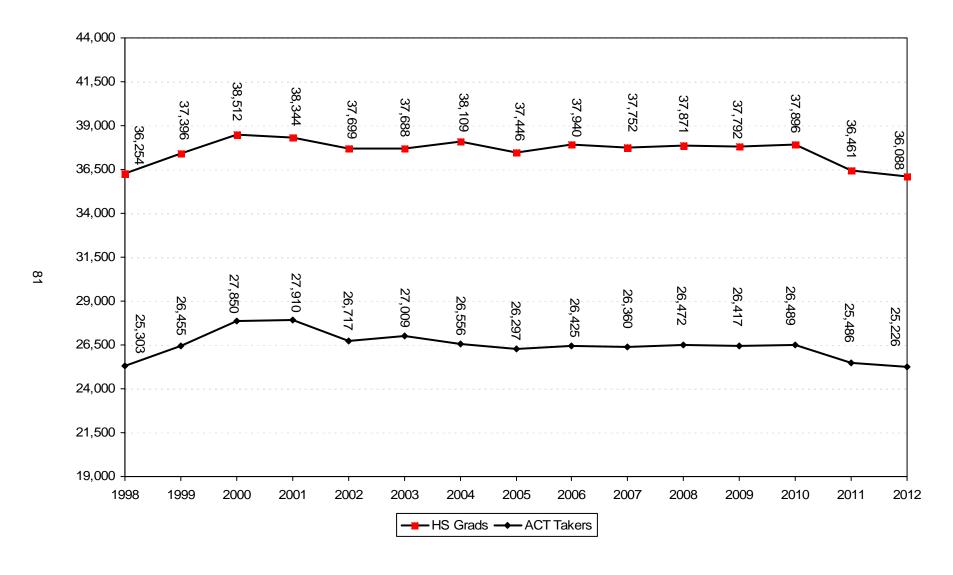

| Retention of All Undergraduate Students by Classification and College, Fall 2006 Students/Fall 2007 Status                                  | 7   |
|---------------------------------------------------------------------------------------------------------------------------------------------|-----|
| Retention of Undergraduate Transfer Students, Full-Time Students, Fall 1997 through 2006                                                    | 7   |
| Retention and Graduation Rates of New Freshmen and Transfers by College, Full-Time Students                                                 | 7   |
| ENROLLMENT PROJECTIONS                                                                                                                      |     |
| OSU Fall Semester Headcount Enrollment and Projections                                                                                      | 7   |
| Oklahoma High School Graduates and ACT Test-Takers, 1997-1998 through 2006-2007 Actual                                                      | 8   |
| Projections of Oklahoma High School Graduates and ACT Test-Takers, 2007-2008 through 2011-2012                                              | 8   |
| High School Graduates of Schools in Oklahoma Based on Current Enrollment, 1997-1998 through 2005-2006 Actual, With Projections to 2011-2012 | . 8 |
| Projection of New Freshmen, Fall 1998 through 2007 Actual, with Projections through Fall 2012                                               | . 8 |
| Headcount Enrollment Projections, Fall 1998 through 2007 Actual, with Projections through Fall 2012                                         | . 8 |
| GLOSSARY                                                                                                                                    |     |
| Glossary                                                                                                                                    |     |