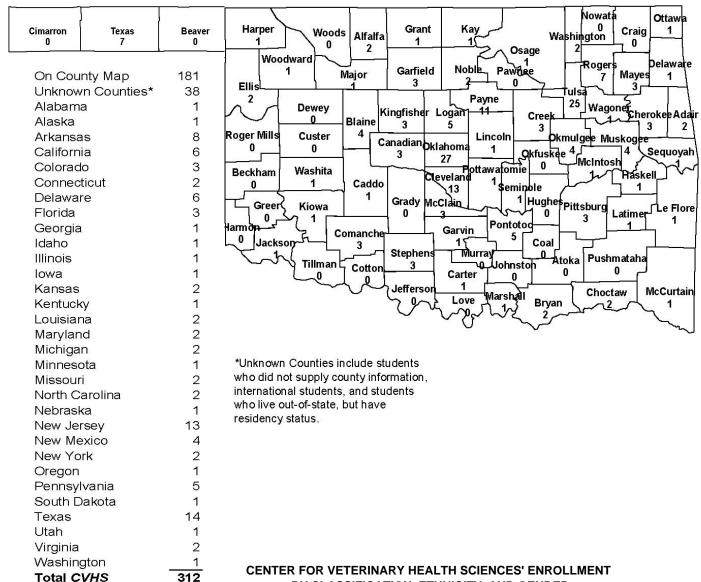

### ENROLLMENT BY COLLEGE, LEVEL, & FULL-TIME/PART-TIME STATUS OKLAHOMA STATE UNIVERSITY FALL SEMESTER 2007

|                                           | Underg    | raduate   | Grad      | duate     |        |
|-------------------------------------------|-----------|-----------|-----------|-----------|--------|
| College                                   | Full-Time | Part-Time | Full-Time | Part-Time | Total  |
|                                           |           |           |           |           |        |
| Agricultural Sciences & Natural Resources | 1,801     | 132       | 134       | 201       | 2,268  |
| Arts & Sciences                           | 4,413     | 625       | 312       | 559       | 5,909  |
| Spears School of Business                 | 3,345     | 674       | 338       | 403       | 4,760  |
| Education                                 | 1,616     | 306       | 237       | 583       | 2,742  |
| Engineering, Architecture, & Technology   | 2,544     | 246       | 273       | 386       | 3,449  |
| Human Environmental Sciences              | 1,696     | 243       | 119       | 122       | 2,180  |
| University Academic Services              | 564       | 163       | 0         | 0         | 727    |
| Center for Veterinary Health Sciences     | 0         | 0         | 312       | 0         | 312    |
| Graduate Special                          | 0         | 0         | 27        | 372       | 399    |
| Graduate College*                         | 0         | 0         | 80        | 179       | 259    |
| Grand Total                               | 15,979    | 2,389     | 1,832     | 2,805     | 23,005 |