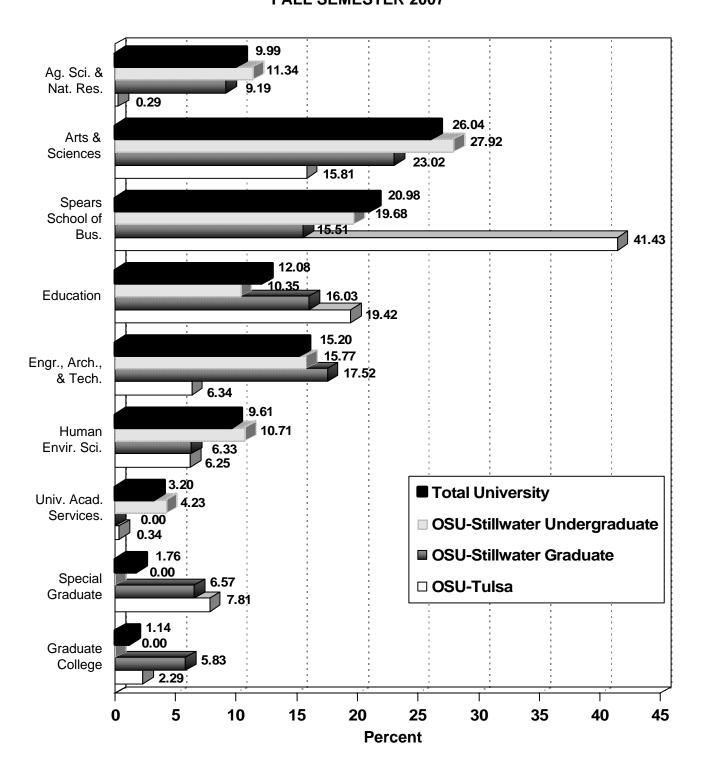

### ENROLLMENT BY COLLEGE, LEVEL, & FULL-TIME/PART-TIME STATUS OKLAHOMA STATE UNIVERSITY FALL SEMESTER 2007

|                                           | Underg    | raduate   | Grad      | duate     |        |
|-------------------------------------------|-----------|-----------|-----------|-----------|--------|
| College                                   | Full-Time | Part-Time | Full-Time | Part-Time | Total  |
|                                           |           |           |           |           |        |
| Agricultural Sciences & Natural Resources | 1,801     | 132       | 134       | 201       | 2,268  |
| Arts & Sciences                           | 4,413     | 625       | 312       | 559       | 5,909  |
| Spears School of Business                 | 3,345     | 674       | 338       | 403       | 4,760  |
| Education                                 | 1,616     | 306       | 237       | 583       | 2,742  |
| Engineering, Architecture, & Technology   | 2,544     | 246       | 273       | 386       | 3,449  |
| Human Environmental Sciences              | 1,696     | 243       | 119       | 122       | 2,180  |
| University Academic Services              | 564       | 163       | 0         | 0         | 727    |
| Center for Veterinary Health Sciences     | 0         | 0         | 312       | 0         | 312    |
| Graduate Special                          | 0         | 0         | 27        | 372       | 399    |
| Graduate College*                         | 0         | 0         | 80        | 179       | 259    |
| Grand Total                               | 15,979    | 2,389     | 1,832     | 2,805     | 23,005 |