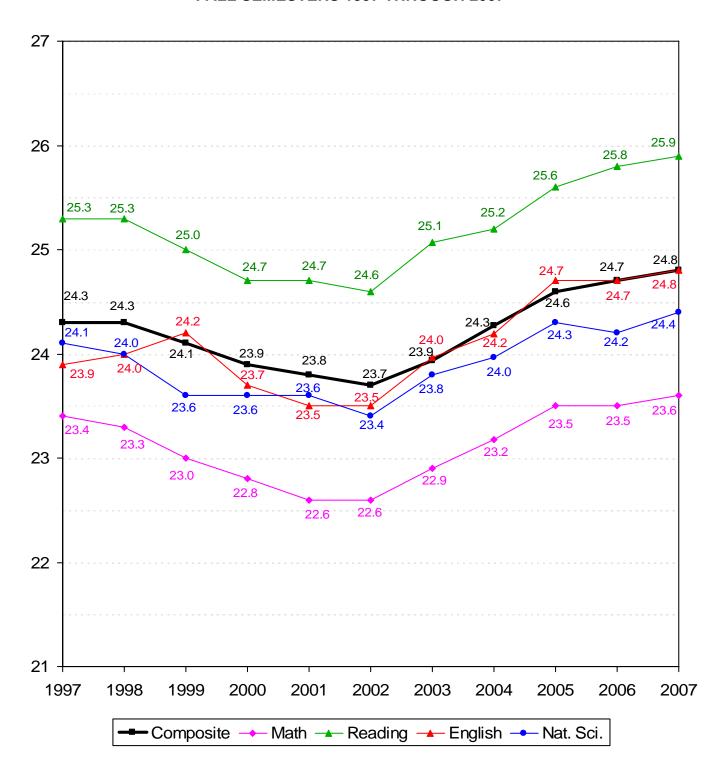

| Source of Graduate Students by Resident Status, Fall 2007                                           | 27 |
|-----------------------------------------------------------------------------------------------------|----|
| Source of Minority Students by Resident Status, Fall 2007                                           | 28 |
| In-State Feeder Institutions for Transfer Students, Fall 2007                                       | 29 |
| Major Out-of-State Feeder Institutions for Transfer Students, Fall 2007                             | 31 |
| Source of Center for Veterinary Health Sciences' Students, Fall 2007                                | 32 |
|                                                                                                     |    |
| ENROLLMENT TRENDS                                                                                   |    |
| Stillwater and Tulsa Campus Enrollment, Fall 1987 through 2007                                      | 33 |
| Oklahoma State University Share of the Market, Fall 1997 through 2007                               |    |
| Enrollment by Type of Admission, Fall 1997 through 2007.                                            |    |
| Enrollment by Gender, Fall 1987 through 2007                                                        |    |
| Enrollment by Classification, Fall 1987 through 2007                                                | 37 |
| Enrollment by Ethnicity, Fall 1997 through 2007                                                     | 38 |
| OSU Enrollment as a Percent of Total Enrollment, Fall 1997 through 2007                             | 39 |
| Comparison of Distribution of Undergraduate Majors by College, Fall 2002 through 2007               | 40 |
| OSU Enrollment Changes, Fall 2002 and 2007                                                          | 41 |
| OSU Tulsa Enrollment Changes, Fall 2002 through 2007                                                | 42 |
| New Freshmen Enrollment by Residency, Fall 1997 through 2007                                        | 43 |
| ACADEMIC INFORMATION                                                                                |    |
| Ten-Year Comparison of ACT Scores for New Freshmen, Fall 1997 through 2007                          | 44 |
| Composite ACT and SAT Averages of New Freshmen by College, Fall 2007                                |    |
| Distribution of New Freshmen by Composite ACT Score, Fall 2007                                      |    |
| ACT and SAT Averages of New Freshmen by Ethnicity and Gender, Fall 2007                             |    |
| Oklahoma High School ACT Participation Statistics, 2002 through 2007                                |    |
| Distribution of Freshmen Grade Point Averages, Fall 2007                                            |    |
| Rank in High School Class by Number of New Freshmen & Percent in Each Rank, Fall 2007               | 50 |
| Average Cumulative Grade Point Average by Ethnicity and Gender, Fall 2007                           | 51 |
| Average Cumulative Grade Point Average of Undergraduate Students by College and Division, Fall 2007 | 52 |
| Average Cumulative Grade Point Average of University Academic Services Students,                    |    |
| Fall 2007                                                                                           | 53 |