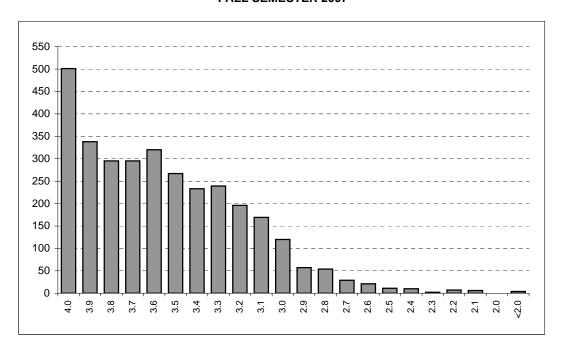

| Source of Graduate Students by Resident Status, Fall 2007                                           | 27 |
|-----------------------------------------------------------------------------------------------------|----|
| Source of Minority Students by Resident Status, Fall 2007                                           | 28 |
| In-State Feeder Institutions for Transfer Students, Fall 2007                                       | 29 |
| Major Out-of-State Feeder Institutions for Transfer Students, Fall 2007                             | 31 |
| Source of Center for Veterinary Health Sciences' Students, Fall 2007                                | 32 |
|                                                                                                     |    |
| ENROLLMENT TRENDS                                                                                   |    |
| Stillwater and Tulsa Campus Enrollment, Fall 1987 through 2007                                      | 33 |
| Oklahoma State University Share of the Market, Fall 1997 through 2007                               |    |
| Enrollment by Type of Admission, Fall 1997 through 2007.                                            |    |
| Enrollment by Gender, Fall 1987 through 2007                                                        |    |
| Enrollment by Classification, Fall 1987 through 2007                                                | 37 |
| Enrollment by Ethnicity, Fall 1997 through 2007                                                     | 38 |
| OSU Enrollment as a Percent of Total Enrollment, Fall 1997 through 2007                             | 39 |
| Comparison of Distribution of Undergraduate Majors by College, Fall 2002 through 2007               | 40 |
| OSU Enrollment Changes, Fall 2002 and 2007                                                          | 41 |
| OSU Tulsa Enrollment Changes, Fall 2002 through 2007                                                | 42 |
| New Freshmen Enrollment by Residency, Fall 1997 through 2007                                        | 43 |
| ACADEMIC INFORMATION                                                                                |    |
| Ten-Year Comparison of ACT Scores for New Freshmen, Fall 1997 through 2007                          | 44 |
| Composite ACT and SAT Averages of New Freshmen by College, Fall 2007                                |    |
| Distribution of New Freshmen by Composite ACT Score, Fall 2007                                      |    |
| ACT and SAT Averages of New Freshmen by Ethnicity and Gender, Fall 2007                             |    |
| Oklahoma High School ACT Participation Statistics, 2002 through 2007                                |    |
| Distribution of Freshmen Grade Point Averages, Fall 2007                                            |    |
| Rank in High School Class by Number of New Freshmen & Percent in Each Rank, Fall 2007               | 50 |
| Average Cumulative Grade Point Average by Ethnicity and Gender, Fall 2007                           | 51 |
| Average Cumulative Grade Point Average of Undergraduate Students by College and Division, Fall 2007 | 52 |
| Average Cumulative Grade Point Average of University Academic Services Students,                    |    |
| Fall 2007                                                                                           | 53 |