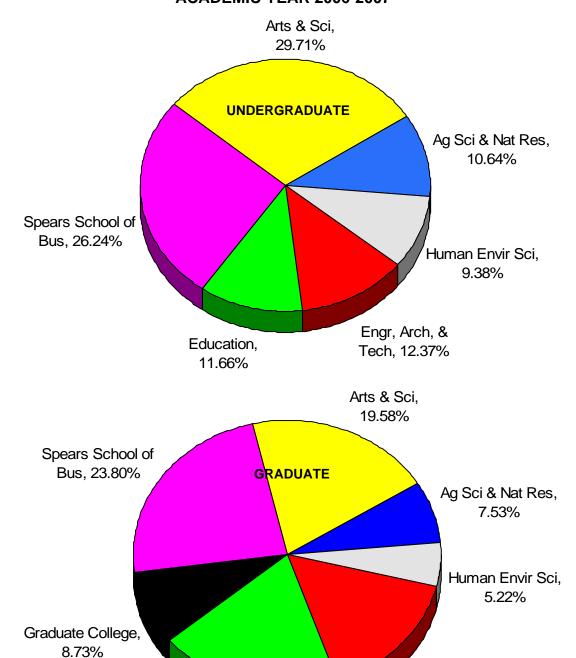

>\*\*</sup>Interdisciplinary graduate programs that do not have a specific area of specialization are reported in the Graduate College.

#### AVERAGE CUMULATIVE GRADE POINT AVERAGE OF STUDENTS BY CLASS LEVEL

**OKLAHOMA STATE UNIVERSITY** 

**FALL SEMESTER 2007** 



<sup>\*</sup>Includes students enrolled previously who have earned fewer than 28 semester credit hours. This does not include Fall 2007 new freshmen.

*Note:* This chart includes 16,508 students enrolled in the Fall 2007 semester for whom a cumulative GPA was reported. This chart excludes professional students, new freshmen, and new transfer students, but includes students enrolled at OSU-Tulsa.



### DISTRIBUTION OF UNDERGRADUATE AND GRADUATE DEGREES GRANTED BY COLLEGE

### OKLAHOMA STATE UNIVERSITY ACADEMIC YEAR 2006-2007



*Note*: Interdisciplinary graduate programs that do not have a specific area of specialization are reported in the Graduate College. This page does not include the 67 professional degrees granted by the Center for Veterinary Health Sciences.

Education, 19.18%

Engr, Arch, & Tech, 15.96%

### DEGREES GRANTED BY COLLEGE, DEGREE LEVEL, AND SEMESTER OKLAHOMA STATE UNIVERSITY ACADEMIC YEAR 2006-2007

|                       |           | Bachelor |           |           | Master  |           |           | Doctorate | е         | Pro       | fessiona | al        | Grand |
|-----------------------|-----------|----------|-----------|-----------|---------|-----------|-----------|-----------|-----------|-----------|----------|-----------|-------|
| College               | Summer 06 | Fall 06  | S