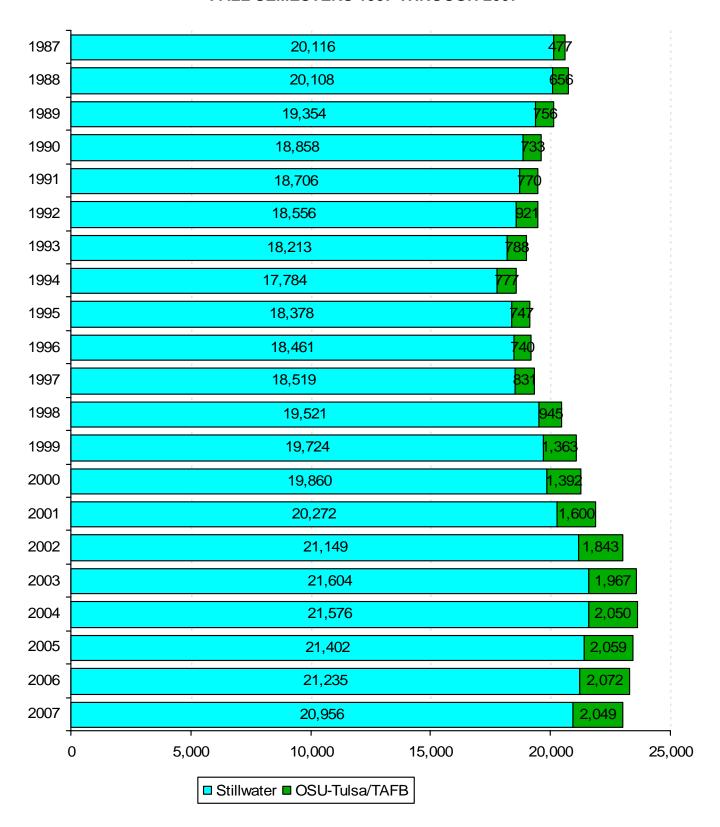

| Source of Graduate Students by Resident Status, Fall 2007                                           | 27 |
|-----------------------------------------------------------------------------------------------------|----|
| Source of Minority Students by Resident Status, Fall 2007                                           | 28 |
| In-State Feeder Institutions for Transfer Students, Fall 2007                                       | 29 |
| Major Out-of-State Feeder Institutions for Transfer Students, Fall 2007                             | 31 |
| Source of Center for Veterinary Health Sciences' Students, Fall 2007                                | 32 |
|                                                                                                     |    |
| ENROLLMENT TRENDS                                                                                   |    |
| Stillwater and Tulsa Campus Enrollment, Fall 1987 through 2007                                      | 33 |
| Oklahoma State University Share of the Market, Fall 1997 through 2007                               |    |
| Enrollment by Type of Admission, Fall 1997 through 2007.                                            |    |
| Enrollment by Gender, Fall 1987 through 2007                                                        |    |
| Enrollment by Classification, Fall 1987 through 2007                                                | 37 |
| Enrollment by Ethnicity, Fall 1997 through 2007                                                     | 38 |
| OSU Enrollment as a Percent of Total Enrollment, Fall 1997 through 2007                             | 39 |
| Comparison of Distribution of Undergraduate Majors by College, Fall 2002 through 2007               | 40 |
| OSU Enrollment Changes, Fall 2002 and 2007                                                          | 41 |
| OSU Tulsa Enrollment Changes, Fall 2002 through 2007                                                | 42 |
| New Freshmen Enrollment by Residency, Fall 1997 through 2007                                        | 43 |
| ACADEMIC INFORMATION                                                                                |    |
| Ten-Year Comparison of ACT Scores for New Freshmen, Fall 1997 through 2007                          | 44 |
| Composite ACT and SAT Averages of New Freshmen by College, Fall 2007                                |    |
| Distribution of New Freshmen by Composite ACT Score, Fall 2007                                      |    |
| ACT and SAT Averages of New Freshmen by Ethnicity and Gender, Fall 2007                             |    |
| Oklahoma High School ACT Participation Statistics, 2002 through 2007                                |    |
| Distribution of Freshmen Grade Point Averages, Fall 2007                                            |    |
| Rank in High School Class by Number of New Freshmen & Percent in Each Rank, Fall 2007               | 50 |
| Average Cumulative Grade Point Average by Ethnicity and Gender, Fall 2007                           | 51 |
| Average Cumulative Grade Point Average of Undergraduate Students by College and Division, Fall 2007 | 52 |
| Average Cumulative Grade Point Average of University Academic Services Students,                    |    |
| Fall 2007                                                                                           | 53 |