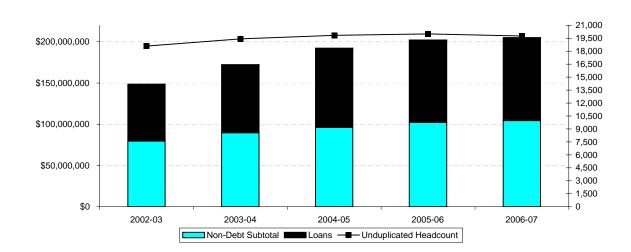

,658,354  | 6,519     | \$28,708,390  | 6,790     | \$29,233,876  | 6,903     | \$26,100,268  | 6,573     |
| Non-Debt Subtotal     | \$79,521,430                                 | _         | \$89,605,006  | _         | \$96,084,758  | _         | \$102,319,156 | _         | \$104,435,422 | _         |
| Loans                 | \$69,116,132                                 | 9,740     | \$82,739,188  | 10,609    | \$96,149,906  | 10,997    | \$99,890,429  | 11,094    | \$100,603,242 | 10,603    |
| TOTAL AID             | \$148,637,562                                | 18,584    | \$172,344,194 | 19,422    | \$192,234,664 | 19,835    | \$202,209,585 | 20,000    | \$205,038,664 | 19,751    |

NOTE: Headcount total is the total number of unduplicated students receiving financial assistance.





### SOURCE OF NEW FRESHMEN BY RESIDENT STATUS

#### **OKLAHOMA STATE UNIVERSITY**

#### **FALL SEMESTER 2007**

#### RESIDENT NEW FRESHMEN BY COUNTY





 On U.S. Map
 3,162

 Unknown States
 1

 International
 46

 New Freshmen
 3,209

*Note:* This map includes both resident and nonresident new freshmen. However, this map does not include concurrent high school students.

# DISTRIBUTION OF NEW FRESHMEN BY HIGH SCHOOL GRADUATING CLASS SIZE OKLAHOMA STATE UNIVERSITY FALL SEMESTER 2007



*Note:* This chart is based on the Fall 2007 new freshmen class data for the 2,630 students for whom high school class size was reported.

### NEW FRESHMEN ENROLLMENT BY TOP FEEDER COUNTIES OKLAHOMA STATE UNIVERSITY FALL SEMESTERS 2003 THROUGH 2007

|              |      |      |      |      |      | Di