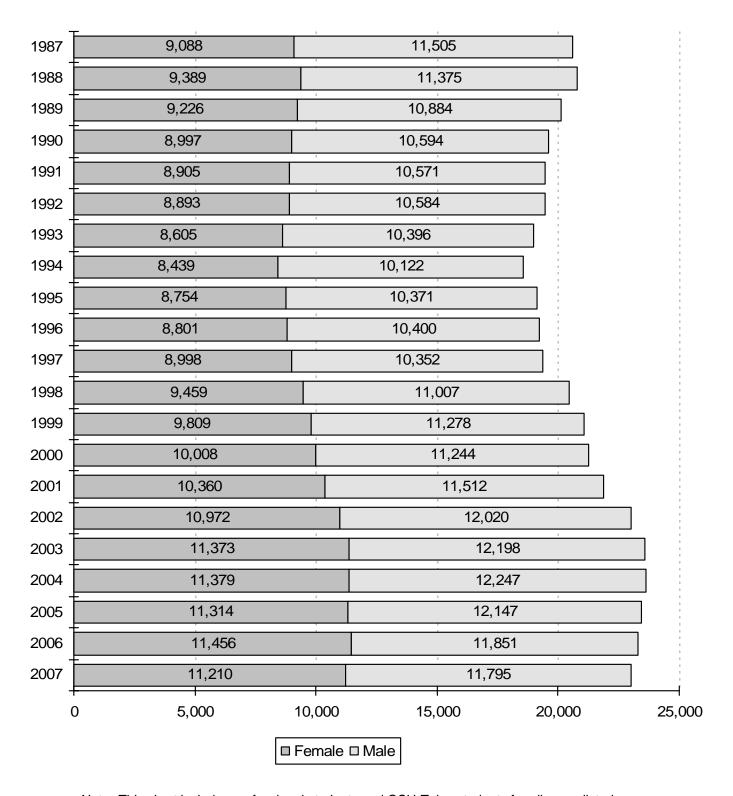

| Source of Graduate Students by Resident Status, Fall 2007                                           | 27 |
|-----------------------------------------------------------------------------------------------------|----|
| Source of Minority Students by Resident Status, Fall 2007                                           | 28 |
| In-State Feeder Institutions for Transfer Students, Fall 2007                                       | 29 |
| Major Out-of-State Feeder Institutions for Transfer Students, Fall 2007                             | 31 |
| Source of Center for Veterinary Health Sciences' Students, Fall 2007                                | 32 |
|                                                                                                     |    |
| ENROLLMENT TRENDS                                                                                   |    |
| Stillwater and Tulsa Campus Enrollment, Fall 1987 through 2007                                      | 33 |
| Oklahoma State University Share of the Market, Fall 1997 through 2007                               |    |
| Enrollment by Type of Admission, Fall 1997 through 2007.                                            |    |
| Enrollment by Gender, Fall 1987 through 2007                                                        |    |
| Enrollment by Classification, Fall 1987 through 2007                                                | 37 |
| Enrollment by Ethnicity, Fall 1997 through 2007                                                     | 38 |
| OSU Enrollment as a Percent of Total Enrollment, Fall 1997 through 2007                             | 39 |
| Comparison of Distribution of Undergraduate Majors by College, Fall 2002 through 2007               | 40 |
| OSU Enrollment Changes, Fall 2002 and 2007                                                          | 41 |
| OSU Tulsa Enrollment Changes, Fall 2002 through 2007                                                | 42 |
| New Freshmen Enrollment by Residency, Fall 1997 through 2007                                        | 43 |
| ACADEMIC INFORMATION                                                                                |    |
| Ten-Year Comparison of ACT Scores for New Freshmen, Fall 1997 through 2007                          | 44 |
| Composite ACT and SAT Averages of New Freshmen by College, Fall 2007                                |    |
| Distribution of New Freshmen by Composite ACT Score, Fall 2007                                      |    |
| ACT and SAT Averages of New Freshmen by Ethnicity and Gender, Fall 2007                             |    |
| Oklahoma High School ACT Participation Statistics, 2002 through 2007                                |    |
| Distribution of Freshmen Grade Point Averages, Fall 2007                                            |    |
| Rank in High School Class by Number of New Freshmen & Percent in Each Rank, Fall 2007               | 50 |
| Average Cumulative Grade Point Average by Ethnicity and Gender, Fall 2007                           | 51 |
| Average Cumulative Grade Point Average of Undergraduate Students by College and Division, Fall 2007 | 52 |
| Average Cumulative Grade Point Average of University Academic Services Students,                    |    |
| Fall 2007                                                                                           | 53 |

#### **GENDER**

| Undergraduate | Graduate       | Total                      | Professional                                           | Total                                                         |
|---------------|----------------|----------------------------|--------------------------------------------------------|---------------------------------------------------------------|
|               |                |                            |                                                        |                                                               |
| 8,990         | 2,006          | 10,996                     | 214                                                    | 11,210                                                        |
| 9,378         | 2,319          | 11,697                     | 98                                                     | 11,795                                                        |
| 18,368        | 4,325          | 22,693                     | 312                                                    | 23,005                                                        |
|               | 8,990<br>9,378 | 8,990 2,006<br>9,378 2,319 | 8,990 2,006 <b>10,996</b><br>9,378 2,319 <b>11,697</b> | 8,990 2,006 <b>10,996</b> 214<br>9,378 2,319 <b>11,697</b> 98 |