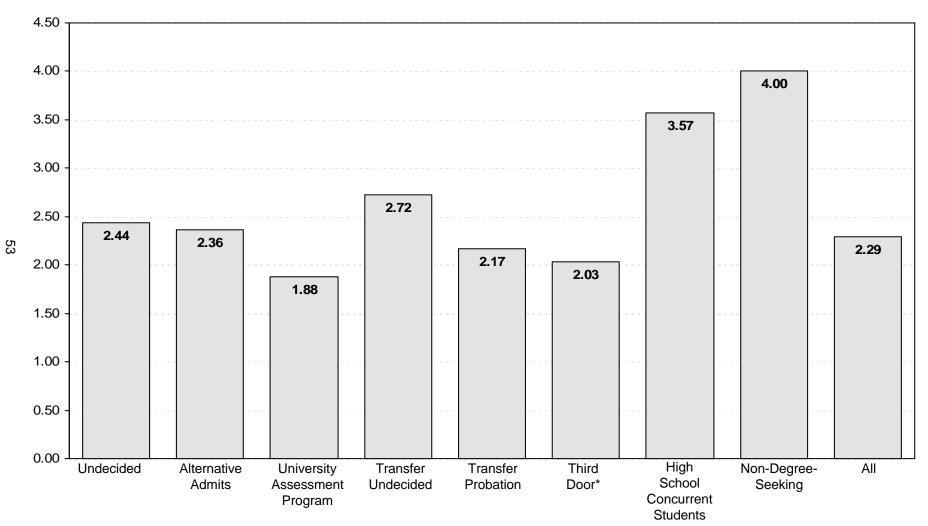

7**



*Note:* The data presented above includes 13,435 undergraduates and 3,073 graduates for whom a cumulative GPA was reported. This chart excludes professional students, new transfers, and new freshmen, but includes students at OSU-Tulsa.

### AVERAGE CUMULATIVE GRADE POINT AVERAGE OF UNDERGRADUATE STUDENTS BY COLLEGE AND DIVISION

### OKLAHOMA STATE UNIVERSITY FALL SEMESTER 2007



*Note:* This chart includes 13,085 undergraduates enrolled for Fall 2007 for whom a cumulative GPA was reported. This chart excludes professional students, new freshmen, new transfers, and University Academic Services, but includes students enrolled at OSU-Tulsa.

### AVERAGE CUMULATIVE GRADE POINT AVERAGE OF UNIVERSITY ACADEMIC SERVICES STUDENTS

### **OKLAHOMA STATE UNIVERSITY**

**FALL SEMESTER 2007** 



\*The third door category includes only students admitted by their high school core GPA who are advised by University Academic Services.

Note: This chart includes 350 students enrolled in University Academic Services in the Fall 2007 semester for whom a cumulative GPA was reported.

### AVERAGE CUMULATIVE GRADE POINT AVERAGE OF GRADUATE STUDENTS BY COLLEGE

#### **OKLAHOMA STATE UNIVERSITY**

#### **FALL SEMESTER 2007**



<sup>\*</sup>Center for Veterinary Health Sciences' professional students are excluded from the overall average.

*Note:* This chart includes 3,073 graduate students and 225 professional students enrolled in the Fall 2007 semester for whom a cumulative GPA was reported. This chart does not include new transfer students but does include students enrolled at OSU-Tulsa.