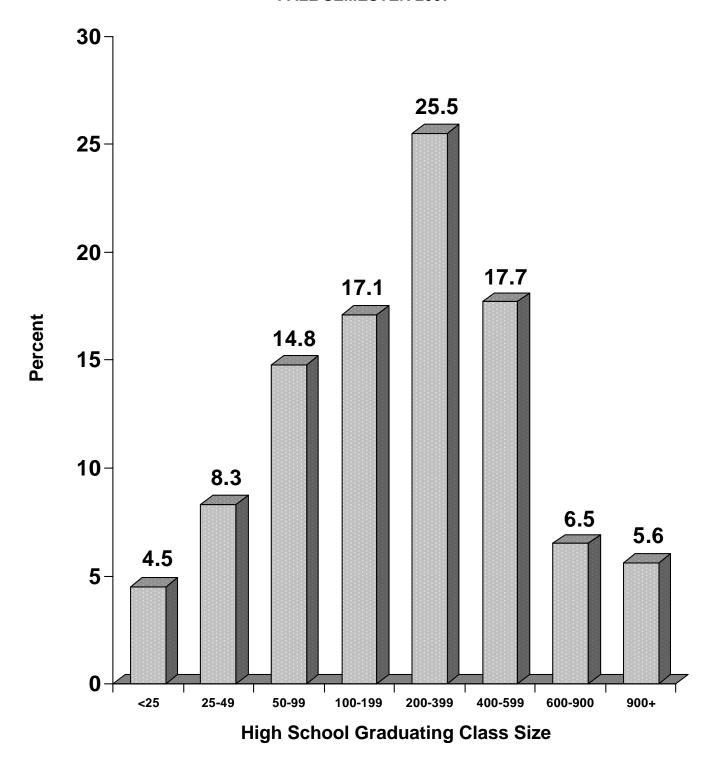

03    |
| TOTAL AID             | \$148,637,562                                | 18,584    | \$172,344,194 | 19,422    | \$192,234,664 | 19,835    | \$202,209,585 | 20,000    | \$205,038,664 | 19,751    |

NOTE: Headcount total is the total number of unduplicated students receiving financial assistance.





### SOURCE OF NEW FRESHMEN BY RESIDENT STATUS

#### **OKLAHOMA STATE UNIVERSITY**

#### **FALL SEMESTER 2007**

#### RESIDENT NEW FRESHMEN BY COUNTY





 On U.S. Map
 3,162

 Unknown States
 1

 International
 46

 New Freshmen
 3,209

*Note:* This map includes both resident and nonresident new freshmen. However, this map does not include concurrent high school students.

# DISTRIBUTION OF NEW FRESHMEN BY HIGH SCHOOL GRADUATING CLASS SIZE OKLAHOMA STATE UNIVERSITY FALL SEMESTER 2007



*Note:* This chart is based on the Fall 2007 new freshmen class data for the 2,630 students for whom high school class size was reported.

### NEW FRESHMEN ENROLLMENT BY TOP FEEDER COUNTIES OKLAHOMA STATE UNIVERSITY FALL SEMESTERS 2003 THROUGH 2007

|              |      |      |      |      |      | Difference 2006 & 2007 |         |  |
|--------------|------|------|------|------|------|------------------------|---------|--|
| County       | 2003 | 2004 | 2005 | 2006 | 2007 | Number                 | Percent |  |
| Oklahoma     | 503  | 422  | 417  | 511  | 518  | 7                      | 1.4%    |  |
| Tulsa        | 523  | 550  | 567  | 557  | 491  | -66                    | -11.8%  |  |
| Payne        | 319  | 216  | 203  | 170  | 171  | 1                      | 0.6%    |  |
| Rogers