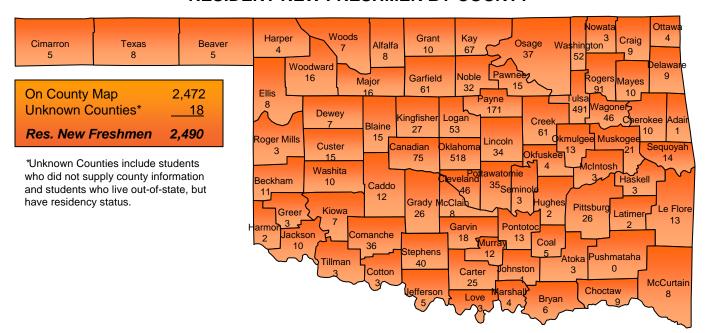

| _         | \$89,605,006  | _         | \$96,084,758  | _         | \$102,319,156 | _         | \$104,435,422 | _         |
| Loans                 | \$69,116,132                                 | 9,740     | \$82,739,188  | 10,609    | \$96,149,906  | 10,997    | \$99,890,429  | 11,094    | \$100,603,242 | 10,603    |
| TOTAL AID             | \$148,637,562                                | 18,584    | \$172,344,194 | 19,422    | \$192,234,664 | 19,835    | \$202,209,585 | 20,000    | \$205,038,664 | 19,751    |

NOTE: Headcount total is the total number of unduplicated students receiving financial assistance.





### SOURCE OF NEW FRESHMEN BY RESIDENT STATUS

#### **OKLAHOMA STATE UNIVERSITY**

#### **FALL SEMESTER 2007**

#### RESIDENT NEW FRESHMEN BY COUNTY





 On U.S. Map
 3,162

 Unknown States
 1

 International
 46

 New Freshmen
 3,209

*Note:* This map includes both resident and nonresident new freshmen. However, this map does not include concurrent high school students.

# DISTRIBUTION OF NEW FRESHMEN BY HIGH SCHOOL GRADUATING CLASS SIZE OKLAHOMA STATE UNIVERSITY FALL SEMESTER 2007



*Note:* This chart is based on the Fall 2007 new freshmen class data for the 2,630 students for whom high school class size was reported.

### NEW FRESHMEN ENROLLMENT BY TOP FEEDER COUNTIES OKLAHOMA STATE UNIVERSITY FALL SEMESTERS 2003 THROUGH 2007

|              |      |      |      |      |      | Difference 2006 & 2007 |         |  |
|--------------|------|------|------|------|------|------------------------|---------|--|
| County       | 2003 | 2004