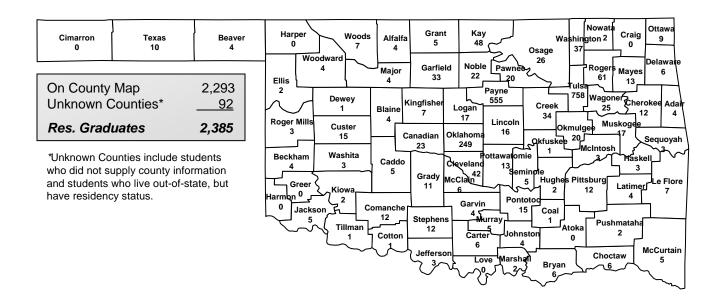

|               |               | RESIDENCY |        |              |        |
|---------------|---------------|-----------|--------|--------------|--------|
| Residency     | Undergraduate | Graduate  | Total  | Professional | Total  |
| In-State      | 14,994        | 2,385     | 17,379 | 217          | 17,596 |
| Out-of-State  | 2,812         | 770       | 3,582  | 94           | 3,676  |
| International | 562           | 1,170     | 1,732  | 1            | 1,733  |
| Total         | 18,368        | 4,325     | 22,693 | 312          | 23,005 |