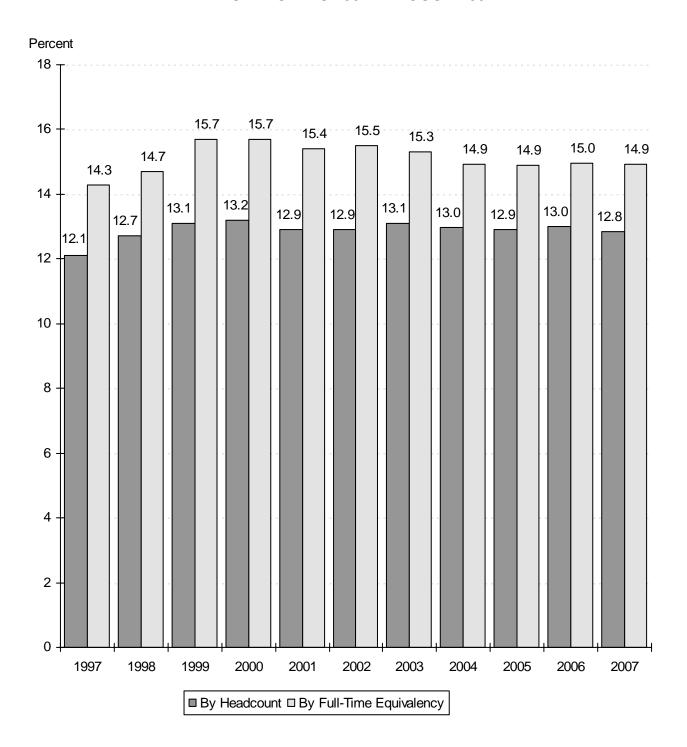

| Retention of All Undergraduate Students by Classification and College, Fall 2006 Students/Fall 2007 Status                                  | 7   |
|---------------------------------------------------------------------------------------------------------------------------------------------|-----|
| Retention of Undergraduate Transfer Students, Full-Time Students, Fall 1997 through 2006                                                    | 7   |
| Retention and Graduation Rates of New Freshmen and Transfers by College, Full-Time Students                                                 | 7   |
| ENROLLMENT PROJECTIONS                                                                                                                      |     |
| OSU Fall Semester Headcount Enrollment and Projections                                                                                      | 7   |
| Oklahoma High School Graduates and ACT Test-Takers, 1997-1998 through 2006-2007 Actual                                                      | 8   |
| Projections of Oklahoma High School Graduates and ACT Test-Takers, 2007-2008 through 2011-2012                                              | 8   |
| High School Graduates of Schools in Oklahoma Based on Current Enrollment, 1997-1998 through 2005-2006 Actual, With Projections to 2011-2012 | . 8 |
| Projection of New Freshmen, Fall 1998 through 2007 Actual, with Projections through Fall 2012                                               | . 8 |
| Headcount Enrollment Projections, Fall 1998 through 2007 Actual, with Projections through Fall 2012                                         | . 8 |
| GLOSSARY                                                                                                                                    |     |
| Glossary                                                                                                                                    |     |